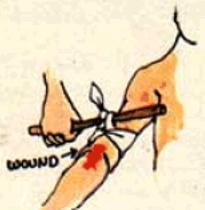

# Tourniquet 2

LET US AID THE MAN WITH THE WOUNDED ARM.
THE TOURNIQUET IS ALWAYS APPLIED ABOVE
THE WOUND, SO THAT THE BLEEDING WILL STOP.
NOW LET US AID THE MAN WITH THE WOUNDED
COLLARBONE!

SEE THE TRAP. WHEN MR. RABBIT COMES AND NIBBLES ON THE CARROT,
THE CAGE WILL FALL ON HIM AND HE WILL BE TRAPPED. BUT WHAT SHALL
WE USE TO TRAP THE MAN-EATING LION? LIONS DO NOT LIKE CARROTS.
.... MAYBE THE LITTLE BOY NEXT DOOR CAN HELP YOU.....