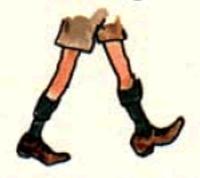

# Swimming

AN UNCLE SHELBY SCOUT

IS AN EXPERT SWIMMER.

HE CAN DO THE CRAWL, THE BACKSTROKE,

THE BREASTSTROKE AND THE SIDESTROKE.

NEVER MIND THE UNDERTOW LET US JUMP

INTO THE WATER AND SWIM, SWIM, SWIM!

BUT FIRST LET US EAT A. NICE-BIG., LUNCH!