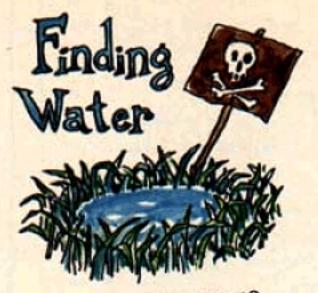

DO YOU SEE THE SIGN?

THE SIGN MEANS THAT THIS WATER

IS CLEAN AND PURE AND REFRESHING;

TAKE A NICE BIG DRINK-ISN'T THAT GOOD.

NOW FILL UP YOUR CANTEEN

FOR LATER!

CANOEMAN.

AN UNCLE SHELBY SCOUT IS AN EXPERT GANGER.