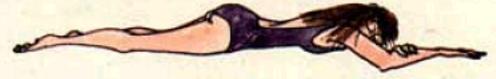

# Artificial Respiration

THIS GIRL HAS JUST BEEN PULLED FROM THE RAGING RIVER.

SHE HAS SWALLOWED MUCH WATER. SHE NEEDS ARTIFICIAL

RESPIRATION IMMEDIATELY—YOU MUST APPLY PRESSURE.

TO THE SMALL OF HER BACK—TOO BAD YOU HAVE NEVER BEEN

INTRODUCED TO HER. AN UNICLE SHELBY SCOUT NEVER

TOUCHES THE BACK OF A WOMAN HE HAS NEVER BEEN

PROPERLY INTRODUCED TO. SO YOU MUST SUMMON THE

ONLY MAN WHO IS QUALIFIED TO FACE THIS EMERGENCY—

YOU MUST CALL UNCLE SHELBY HIMSELF!