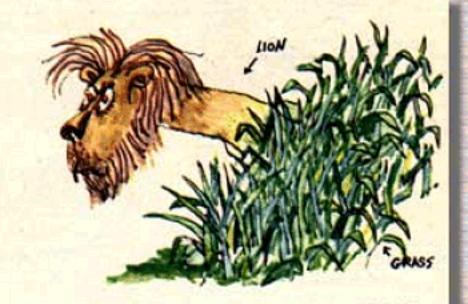

# Tourniquet 2

LET US AID THE MAN WITH THE WOUNDED ARM.
THE TOURNIQUET IS ALWAYS APPLIED ABOVE
THE WOUND, SO THAT THE BLEEDING WILL STOP.
NOW LET US AID THE MAN WITH THE WOUNDED
COLLARBONE!

SEE THE TRAP. WHEN MR. RABBIT COMES AND NIBBLES ON THE CARROT,
THE CAGE WILL FALL ON HIM AND HE WILL BE TRAPPED. BUT WHAT SHALL
WE USE TO TRAP THE MAN-EATING LION? LIONS DO NOT LIKE CARROTS.
.... MAYBE THE LITTLE BOY NEXT DOOR CAN HELP YOU.....