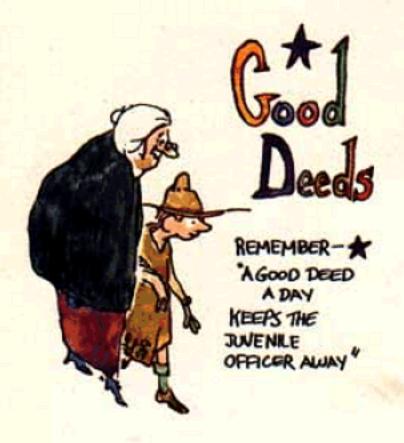

By SHEL SILVERSTEIN

HERE ARE SOME POSSIBLE GOOD DEEDS.

- THELP A RICH OLD LADY CROSS THE STREET.
- THELP SOMEONE FIND HIS CONTACT LENS.
- 3 BEAT UP A MASOCHIST.
- 1 TELL YOUR MOTHER SHE WAS RIGHT!
- SOUNSH A RED ANT. OR A BLACK ANT. I FORGET WHICH.
- (G) WHISTZE AT AN UGLY WOMAN.
- THELP TWO BIG NICE GUYS DEPEND THEMSELVES AGAINST A SMALL BULLY.
- SFIND A BAG CONTAINING \$50,000 AND DONATE
- MOST OF IT TO CHARITY!
- (10) CATCH PHEUMONIA AND GO INTO A COMA SO THAT A FOOTBALLTERM CAN WIN ONE FOR YOU.
- TORGIVE A MAN WHO HAS JUST KILLED YOUR FATHER IN A RIGGED DUEL.
- (1) STEP ON THE GLASSES OF A NEWSIGHTED DUDGE WHO IS TUST ABOUT TO SIGN THE PAPERS CONDEMNING AN ENNOCENT MAN TO HIS DEATH!