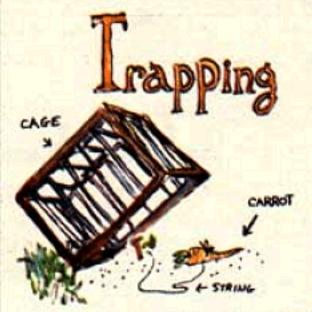

# Tourniquet 2

LET US AID THE MAN WITH THE WOUNDED ARM.
THE TOURNIQUET IS ALWAYS APPLIED ABOVE
THE WOUND, SO THAT THE BLEEDING WILL STOP.
NOW LET US AID THE MAN WITH THE WOUNDED
COLLARBONE!

SEE THE TRAP. WHEN MR. RABBIT COMES AND NIBBLES ON THE CARROT,
THE CAGE WILL FALL ON HIM AND HE WILL BE TRAPPED. BUT WHAT SHALL
WE USE TO TRAP THE MAN-EATING LION? LIONS DO NOT LIKE CARROTS.
.... MAYBE THE LITTLE BOY NEXT DOOR CAN HELP YOU.....