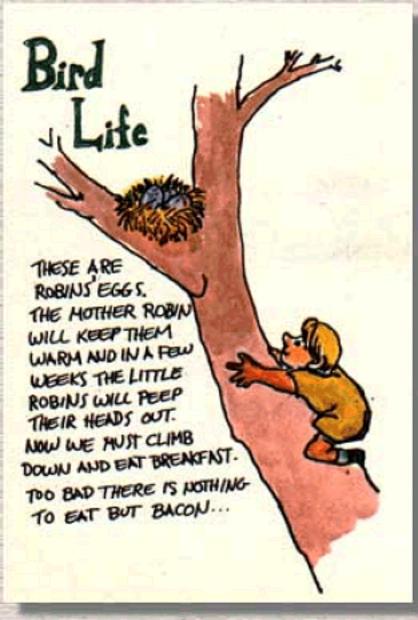

#### Bird Identification

CAN YOU IDENTIFY THAT BIRD?
YOU CAN'T? THAT IS BECAUSE
HE IS UP TOO HIGH. I'LL BET
IF HE WERE LYING ON THE
GROUND RIGHT HERE, YOU
COULD I DENTIFY HIM.
(AN UNICLE SHELD! SCOUT ALWAYS FINDS A WAY!)