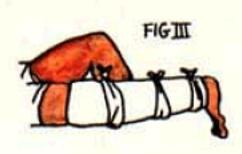

#### Handshake

THIS IS THE SECRET HANDSHAKE.
IT WILL IDENTIFY YOU TO OTHER
UNCLE SHELBY SCOUTS. THEY

GLAD TO HELP YOU.

FIGI

FIGIE

FIG III

UNCLE SHELBY SCOUTS
LEARN TO TIE KNOTS.
WHAT SHALL WE DO WITH
SOMEONE WHO DOES NOT
WANT TO JOIN THE UNCLE
SHELBY
SCOUTS