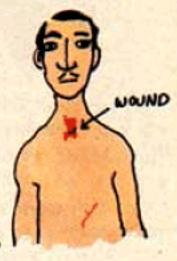

# Tourniquet 2

LET US AID THE MAN WITH THE WOUNDED ARM.
THE TOURNIQUET IS ALWAYS APPLIED ABOVE
THE WOUND, SO THAT THE BLEEDING WILL STOP.
NOW LET US AID THE MAN WITH THE WOUNDED
COLLARBONE!

SEE THE TRAP. WHEN MR. RABBIT COMES AND NIBBLES ON THE CARROT,
THE CAGE WILL FALL ON HIM AND HE WILL BE TRAPPED. BUT WHAT SHALL
WE USE TO TRAP THE MAN-EATING LION? LIONS DO NOT LIKE CARROTS.
.... MAYBE THE LITTLE BOY NEXT DOOR CAN HELP YOU.....