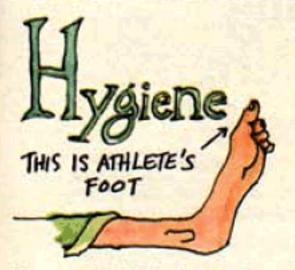

# Knapsack

HERE IS YOUR KNAPSACK. YOU CAN USE IT AS A PILLOW WHEN YOU TAKE YOUR KNAP. HA-HA .. YOUR KNAPSACK WILL HOLD TWO COMPLETE UNIFORMS OR NINE CANS OF FOOD OR FORTY-THREE COMIC BOOKS ...

YOU GET ATHLETE'S FOOT
FROM NOT WASHING YOUR FEET
OR CHANGING YOUR SOCKS.
IF YOU HAVE ATHLETE'S FOOT
EVERYOUE WILL KNOW THAT
YOU ARE A GOOD ATHLETE!