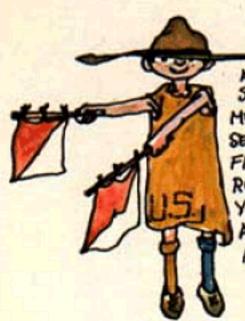

### Code

AN UNICLE SHELBY
SCOUT CAN SEND
MESSAGES WITH FLAGS!
SEE THE BUILDING ON
FIRE DOWN THE BLOCK?
RUN DOWNSTAIRS WITH
YOUR FLAGS AND SEND
A MESSAGE FOR HELP
AND YOU WILL BE A
HERO!

orestry

DO YOU SEE THESE LEAVES?
DO YOU KNOW WHAT KIND OF LEAVES
THEY ARE? YOU DON'T? WELL, THESE
ARE SPECIAL ANTISUNBURN LEAVES.
JUST RUB THEM ON YOUR HANDS AND
FACE AND BACK AND YOU WILL FORGET
ALL ABOUT YOUR SUNBURN.