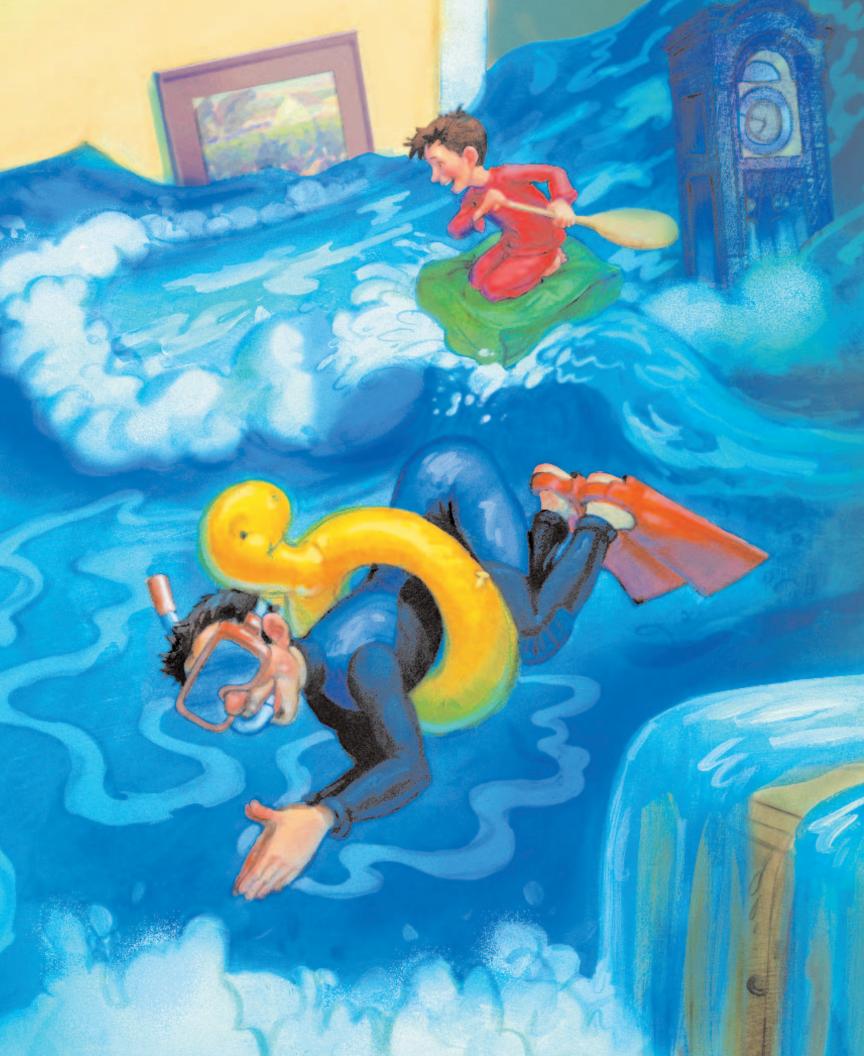

## "GO BACK TO BED, EDWIN!

Your thirst must be quenched. And change your pajamas, now that they're drenched."

Then sloshing his feet, he splashed back to bed. "I'd much rather swim. I'm not tired," he said.