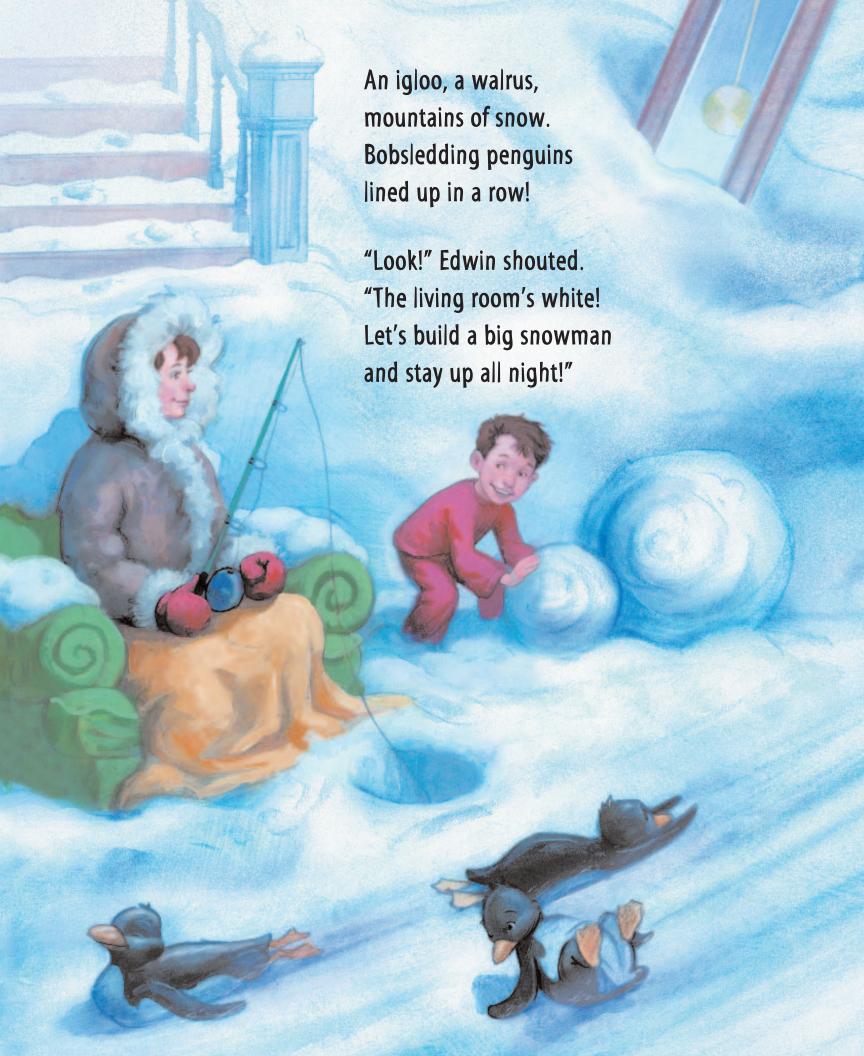

Edwin tossed and turned and thrashed about. "There's something going on, and I'm missing out."

He coughed a few times and sat up in bed. "I can't fall asleep. I'm too thirsty," he said.

"What's gurgling? What's splashing? A fountain, I think.
I'll just go downstairs and get something to drink."

So Edwin crept down,
so silent,
so slow,
tiptoeing softly—
and wouldn't you know?