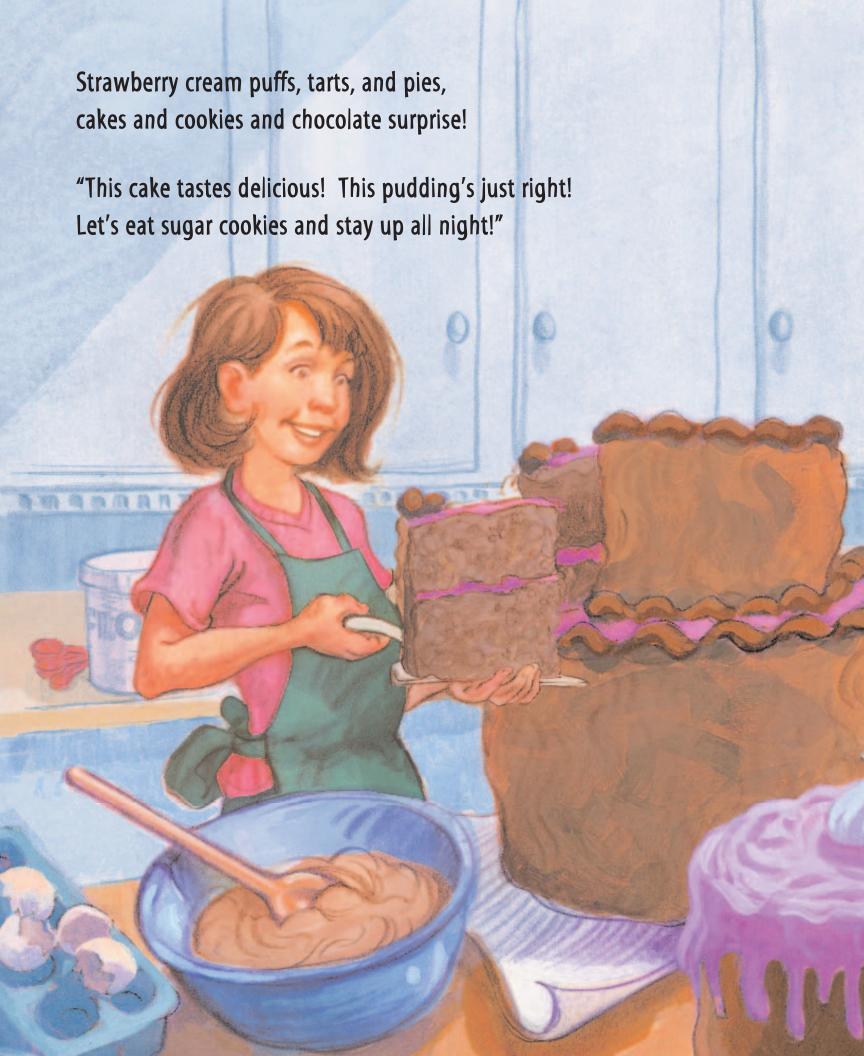

## "GO BACK TO BED, EDWIN!

Your thirst must be quenched. And change your pajamas, now that they're drenched."

Then sloshing his feet, he splashed back to bed. "I'd much rather swim. I'm not tired," he said.