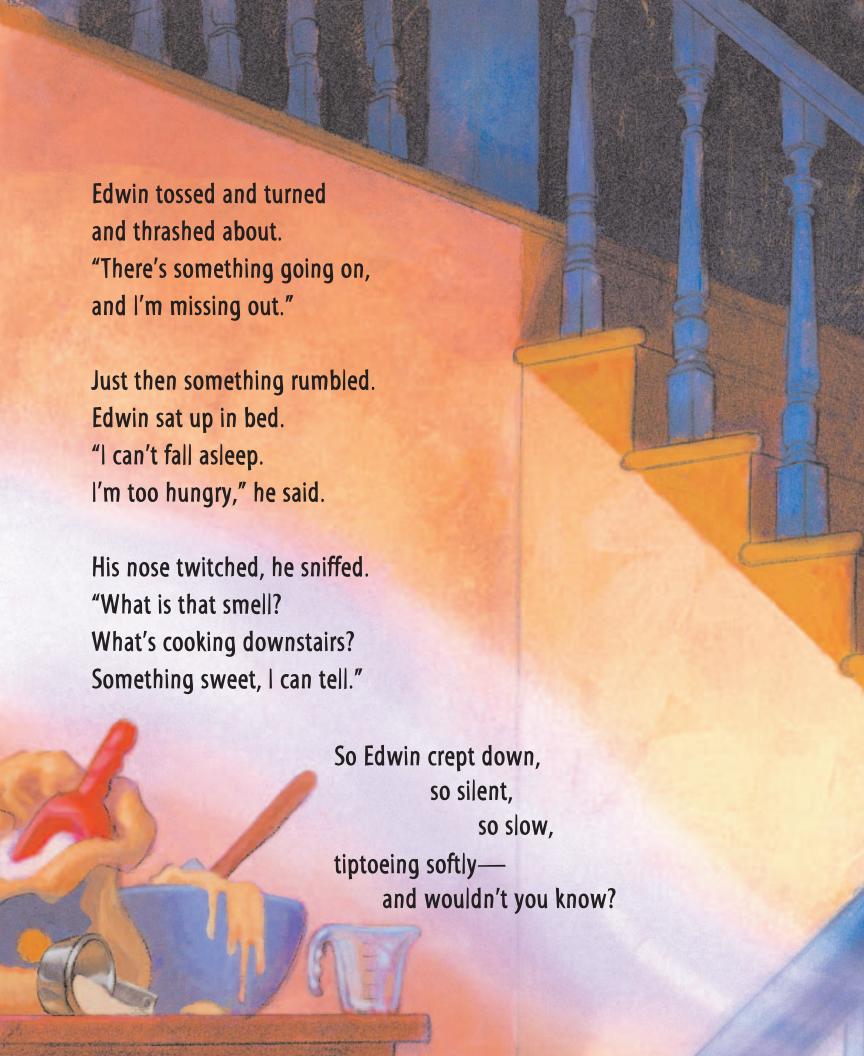

Edwin tossed and turned and thrashed about. "There's something going on, and I'm missing out."

He coughed a few times and sat up in bed. "I can't fall asleep. I'm too thirsty," he said.

"What's gurgling? What's splashing? A fountain, I think.
I'll just go downstairs and get something to drink."