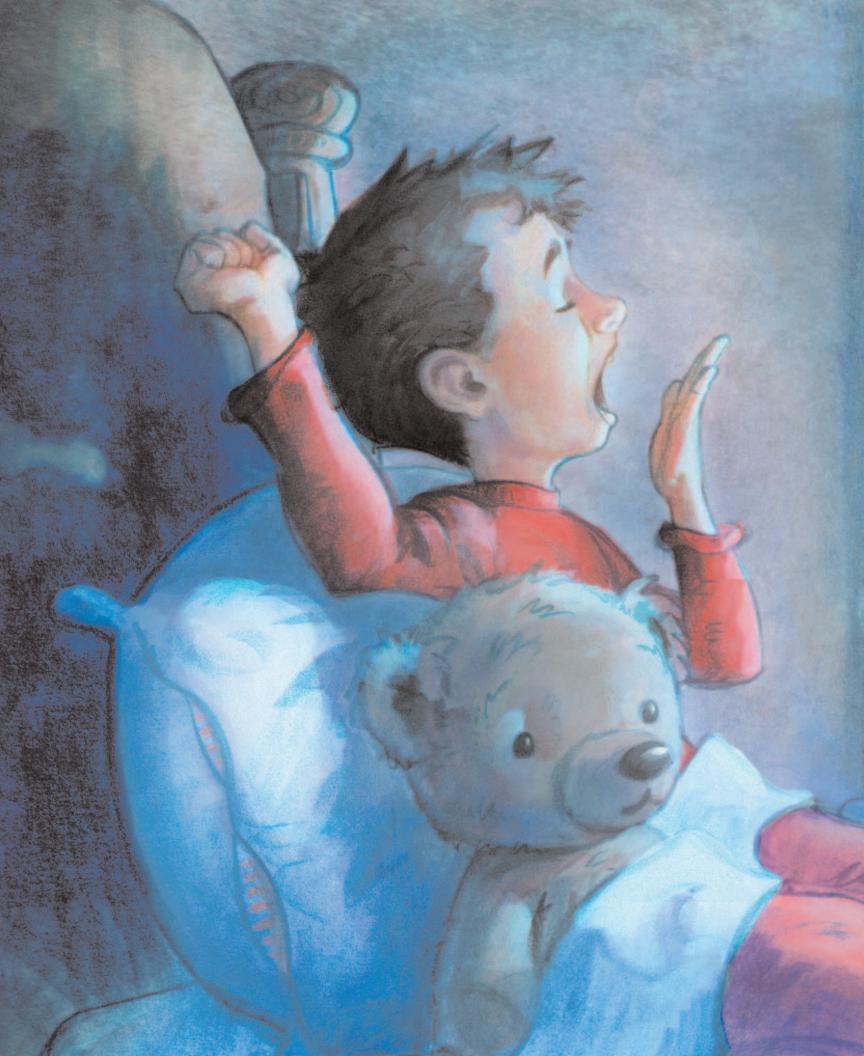

## THIS PAGE INTENTIONALLY LEFT BLANK

For my nieces and nephews: the big ones, the little ones —G.F.G. To my two Edwins, Wyeth and Bryson, with love —J.B.

Under the covers,
he lay wide awake.
"I can't wait till morning.
How long will it take?"