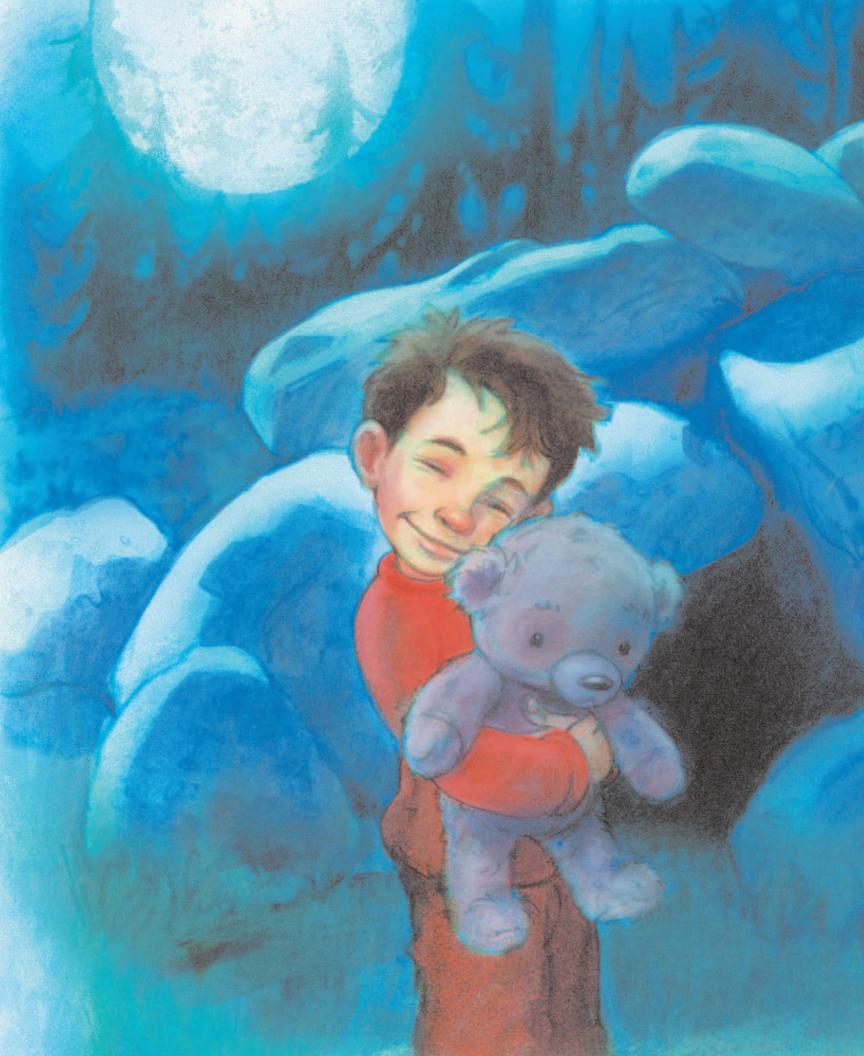

Something is missing here at my side.

Where is my bear? He's not here with me.

He must be downstairs. I'll just go and see."

So Edwin crept down,
so silent,
so slow,
tiptoeing softly—
and wouldn't you know?