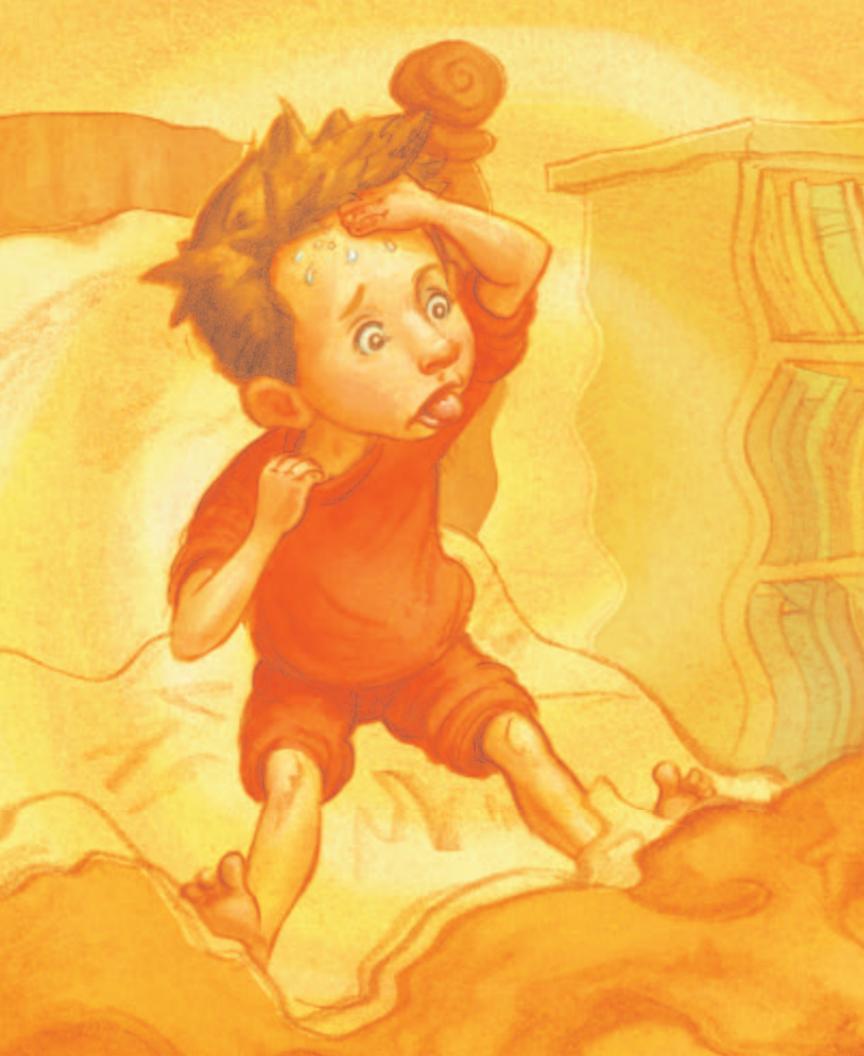

He pulled off his blanket and sat up in bed.
"I can't fall asleep.
It's too stuffy," he said.

From somewhere downstairs came a cool, gentle breeze.

"I'm roasting up here.

I'd much rather freeze."

So Edwin crept down,
so silent,
so slow,
tiptoeing softly—
and wouldn't you know?