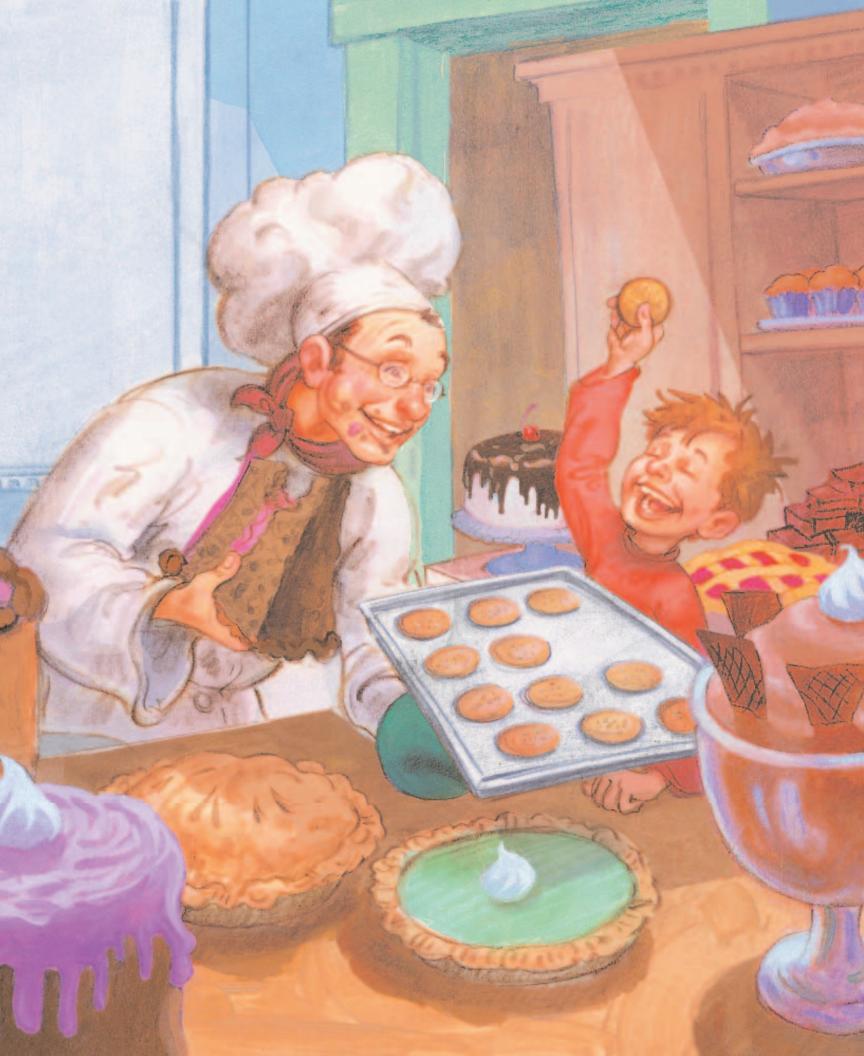

Edwin tossed and turned and thrashed about. "There's something going on, and I'm missing out."

He coughed a few times and sat up in bed. "I can't fall asleep. I'm too thirsty," he said.

"What's gurgling? What's splashing? A fountain, I think.
I'll just go downstairs and get something to drink."

So Edwin crept down,
so silent,
so slow,
tiptoeing softly—
and wouldn't you know?