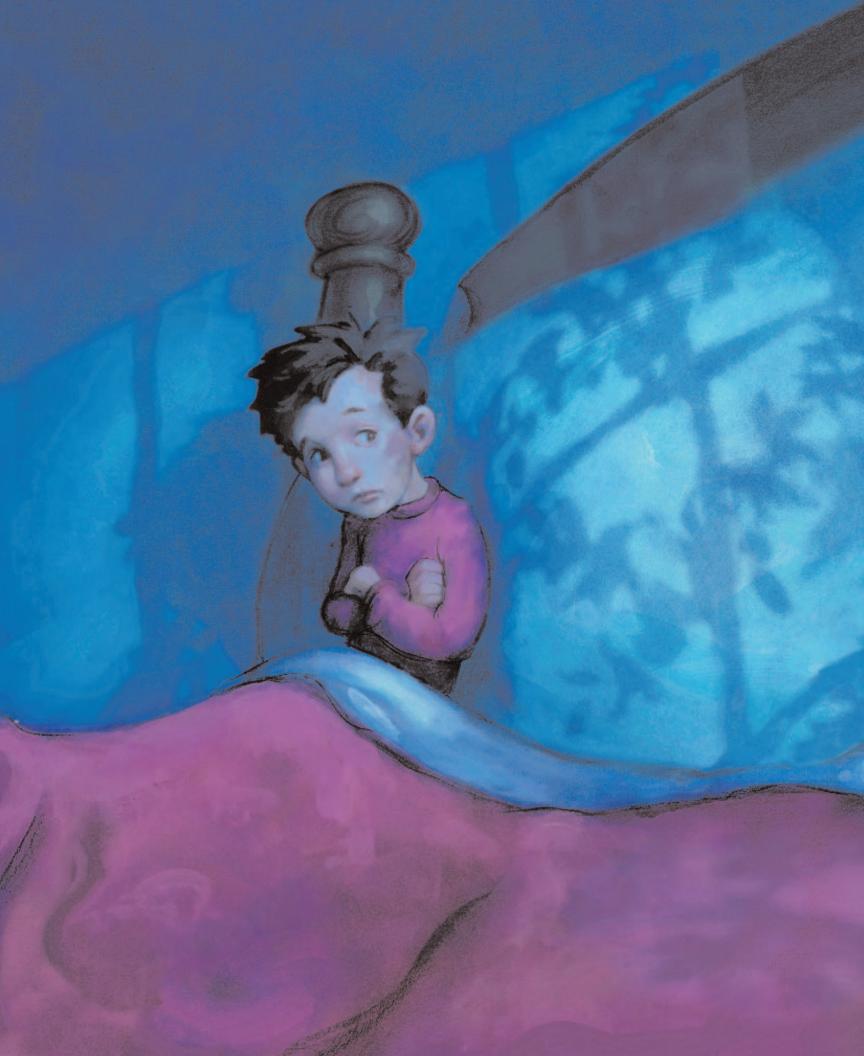

Under the covers, he lay wide awake.
"I can't wait till morning. How long will it take?"

Crossing his arms, he sat up in bed.

"I can't fall asleep. I'm too lonesome," he said.

"My pillow's too big, the mattress too wide.

Something is missing here at my side.

Where is my bear? He's not here with me.

He must be downstairs. I'll just go and see."

So Edwin crept down,
so silent,
so slow,
tiptoeing softly—
and wouldn't you know?