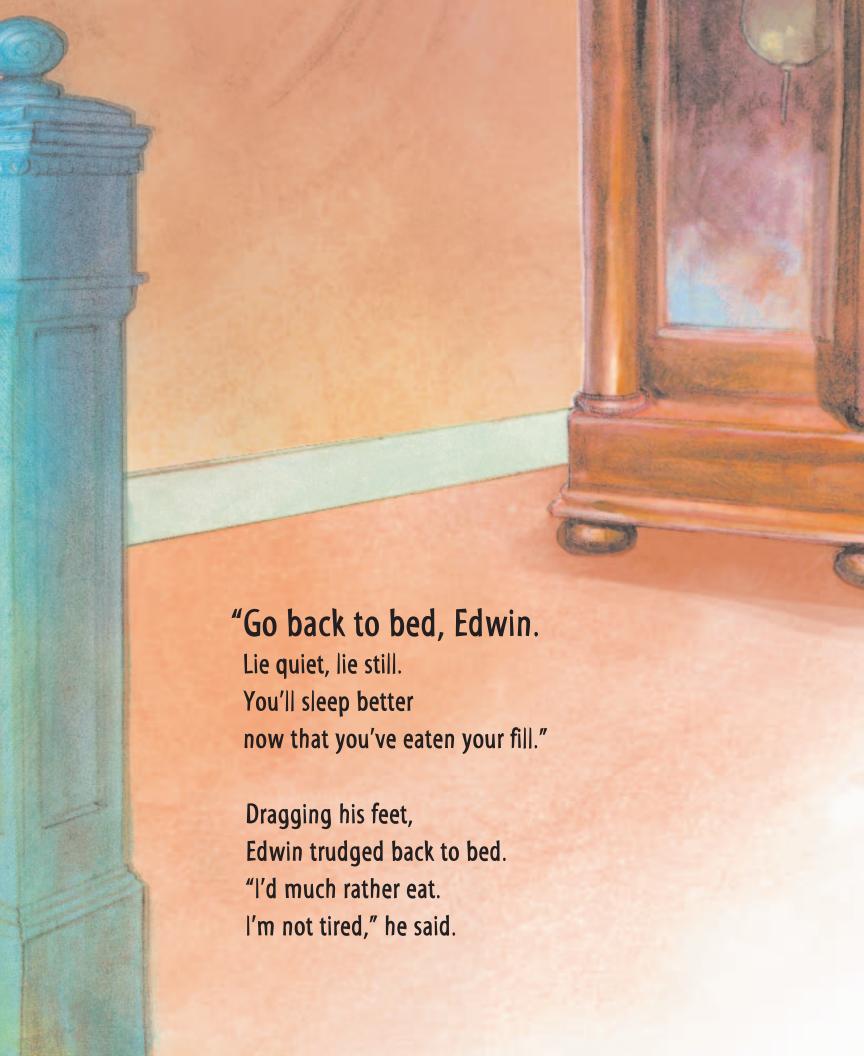

## "GO BACK TO BED, EDWIN!

Your thirst must be quenched. And change your pajamas, now that they're drenched."

Then sloshing his feet, he splashed back to bed. "I'd much rather swim. I'm not tired," he said.