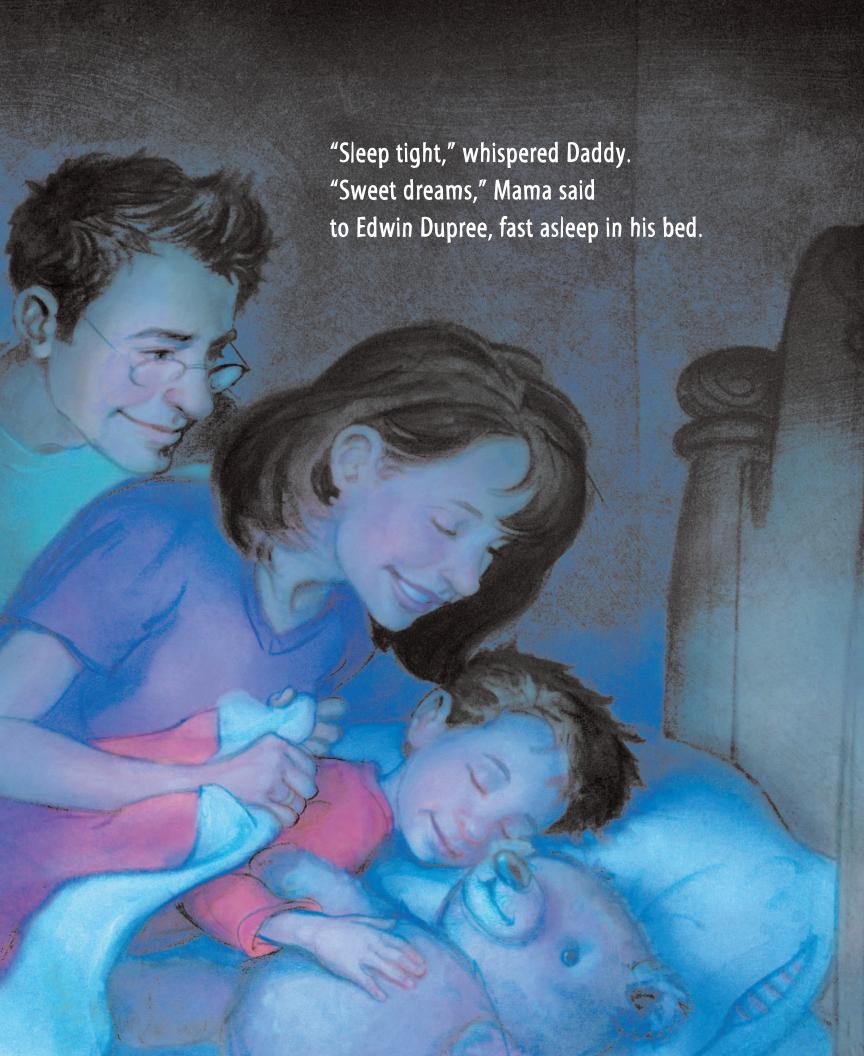

## "GO BACK TO BED, EDWIN!

Your thirst must be quenched. And change your pajamas, now that they're drenched."

Then sloshing his feet, he splashed back to bed. "I'd much rather swim. I'm not tired," he said.