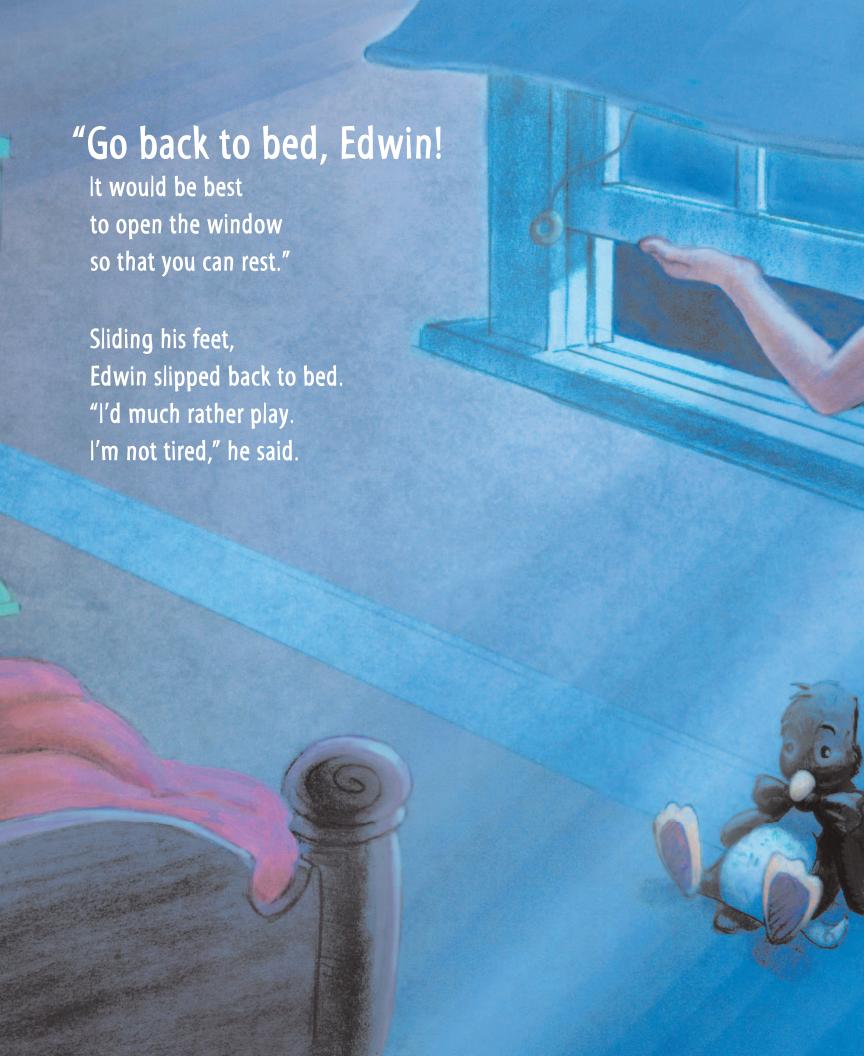

## "GO BACK TO BED, EDWIN!

Your thirst must be quenched. And change your pajamas, now that they're drenched."

Then sloshing his feet, he splashed back to bed. "I'd much rather swim. I'm not tired," he said.