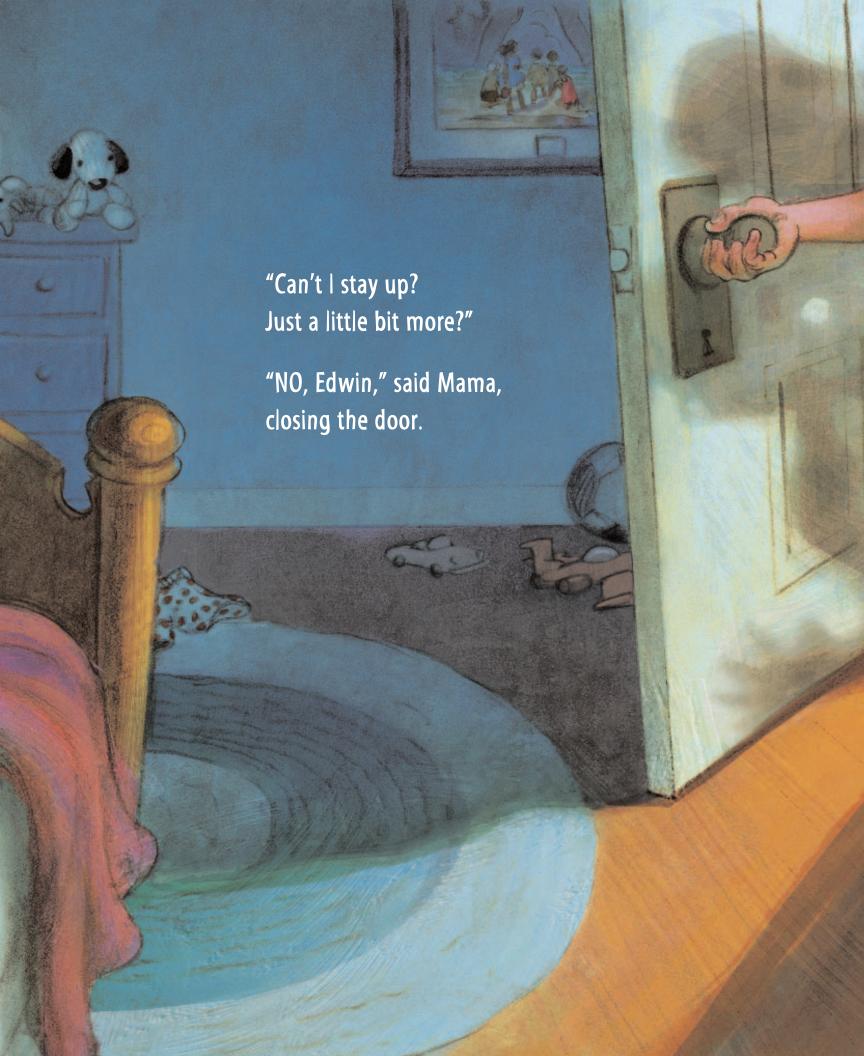

Under the covers, he lay wide awake.
"I can't wait till morning. How long will it take?"

Crossing his arms, he sat up in bed.

"I can't fall asleep. I'm too lonesome," he said.

"My pillow's too big, the mattress too wide.