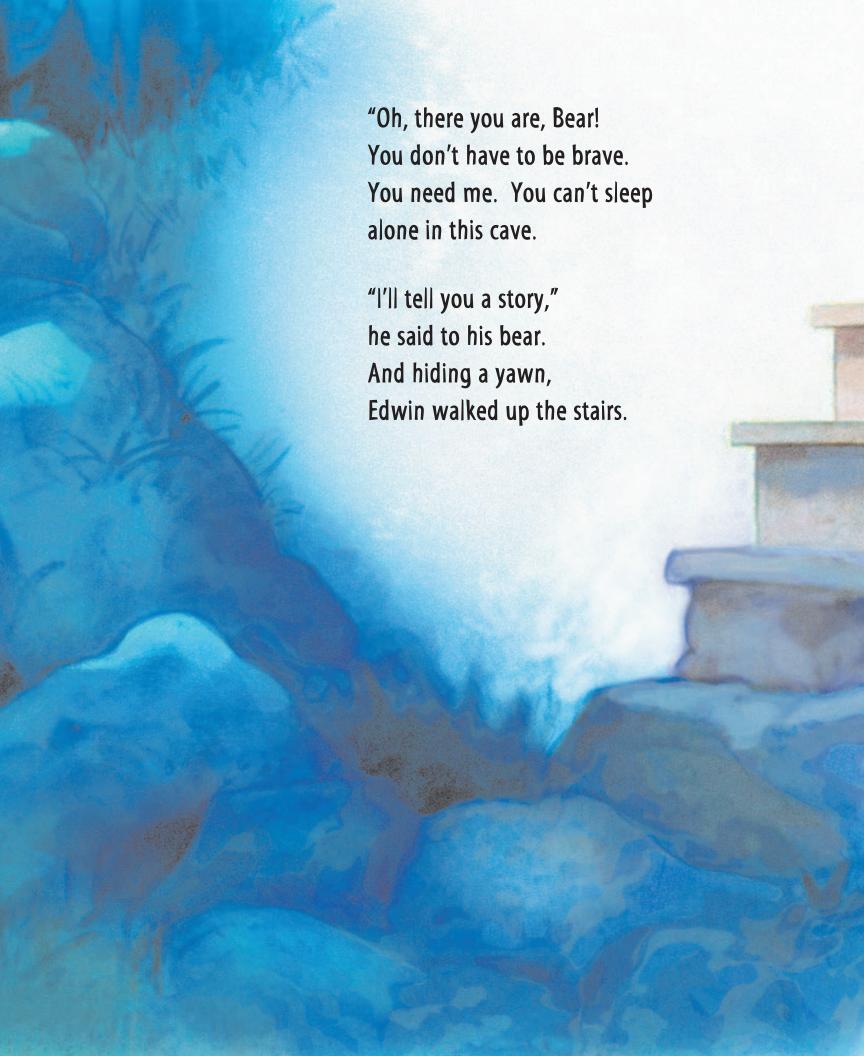

Something is missing here at my side.

Where is my bear? He's not here with me.

He must be downstairs. I'll just go and see."

So Edwin crept down,
so silent,
so slow,
tiptoeing softly—
and wouldn't you know?