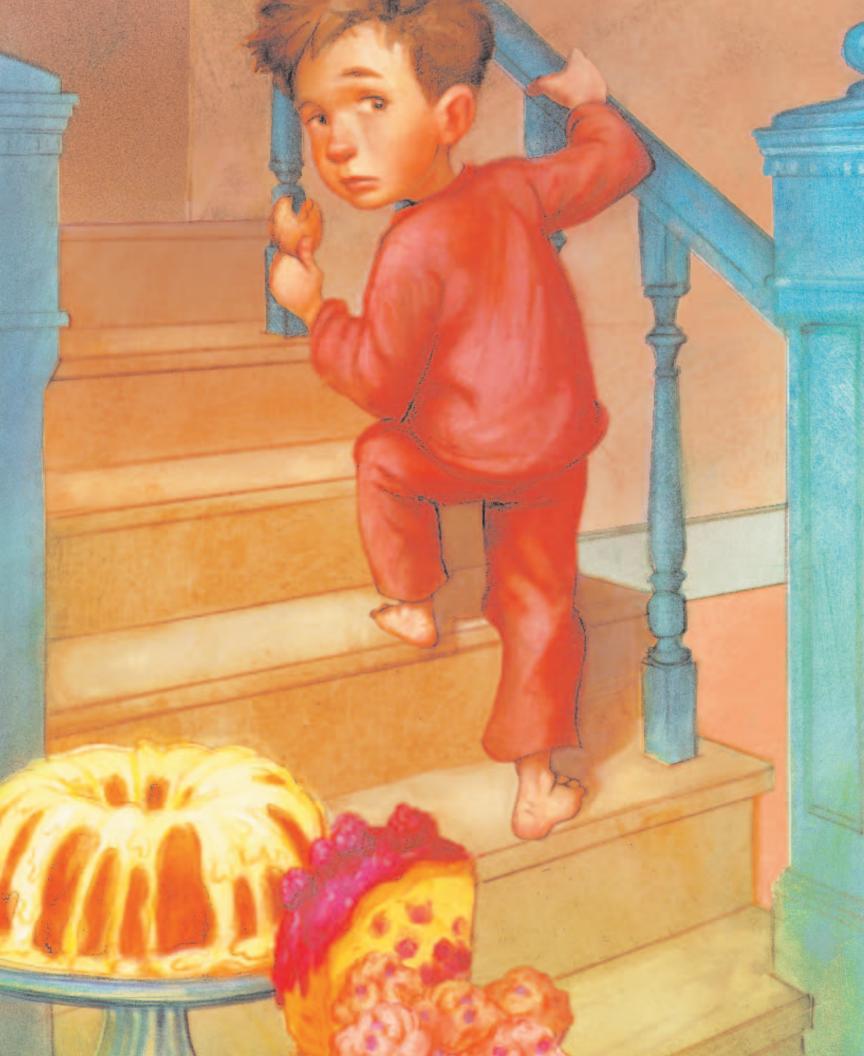

## "GO BACK TO BED, EDWIN!

Your thirst must be quenched. And change your pajamas, now that they're drenched."

Then sloshing his feet, he splashed back to bed. "I'd much rather swim. I'm not tired," he said.