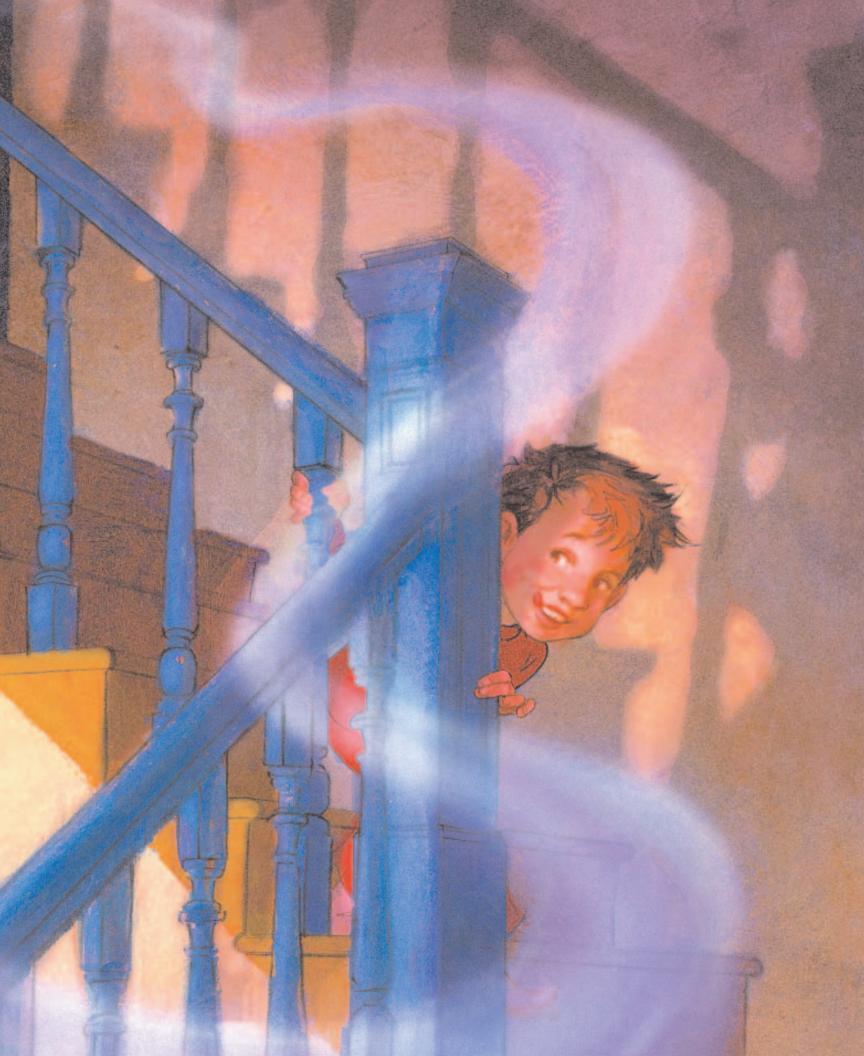

Edwin tossed and turned and thrashed about. "There's something going on, and I'm missing out."

He coughed a few times and sat up in bed. "I can't fall asleep. I'm too thirsty," he said.

"What's gurgling? What's splashing? A fountain, I think.
I'll just go downstairs and get something to drink."

So Edwin crept down,
so silent,
so slow,
tiptoeing softly—
and wouldn't you know?