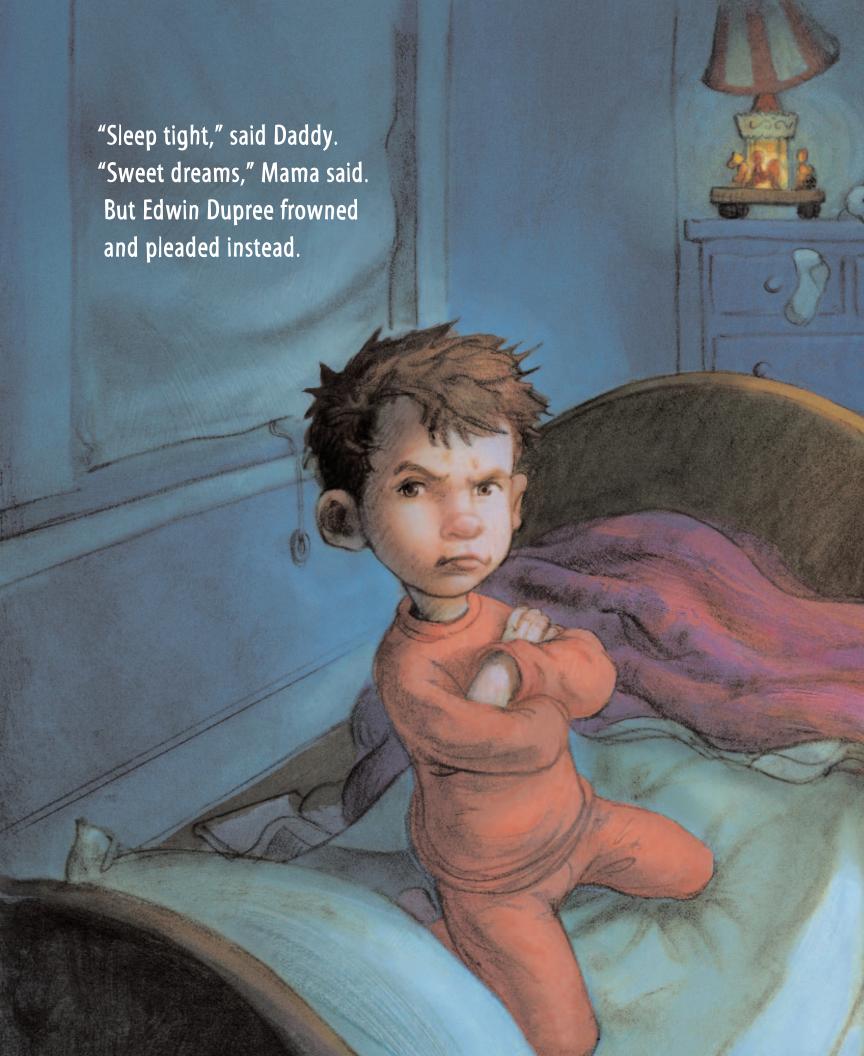

## THIS PAGE INTENTIONALLY LEFT BLANK

For my nieces and nephews: the big ones, the little ones —G.F.G. To my two Edwins, Wyeth and Bryson, with love —J.B.

Under the covers,
he lay wide awake.
"I can't wait till morning.
How long will it take?"