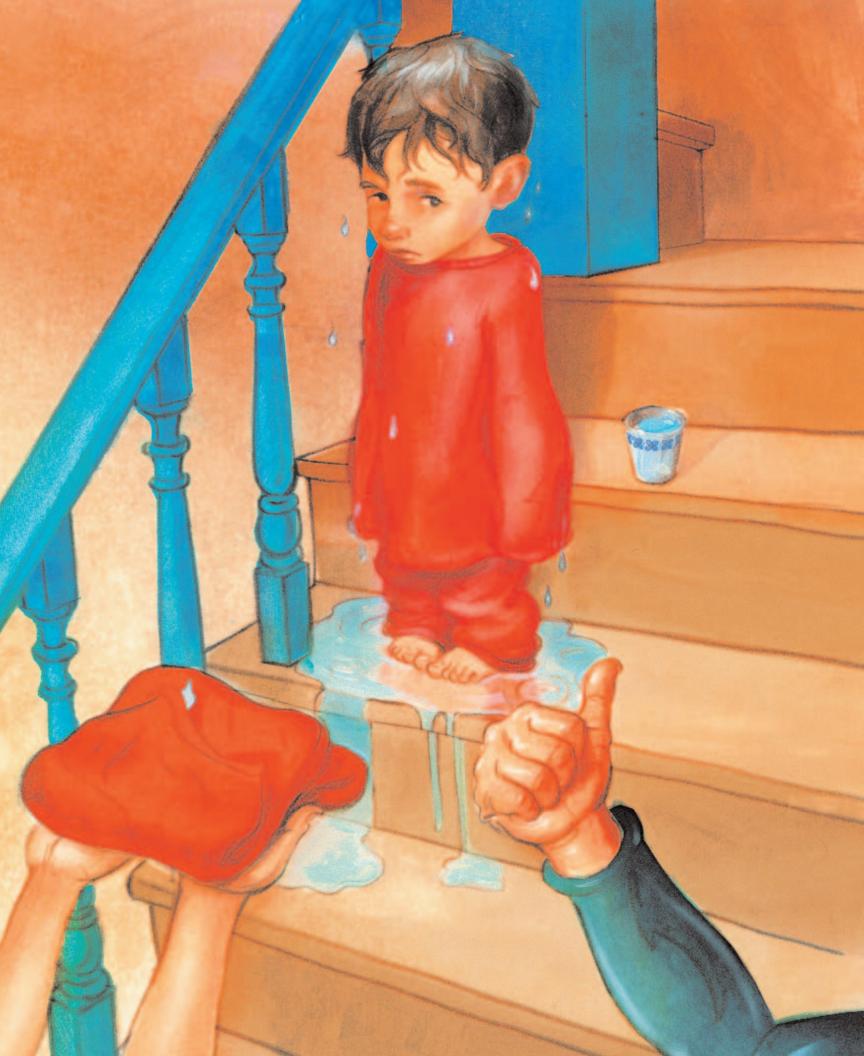

## "GO BACK TO BED, EDWIN!

Your thirst must be quenched. And change your pajamas, now that they're drenched."

Then sloshing his feet, he splashed back to bed. "I'd much rather swim. I'm not tired," he said.