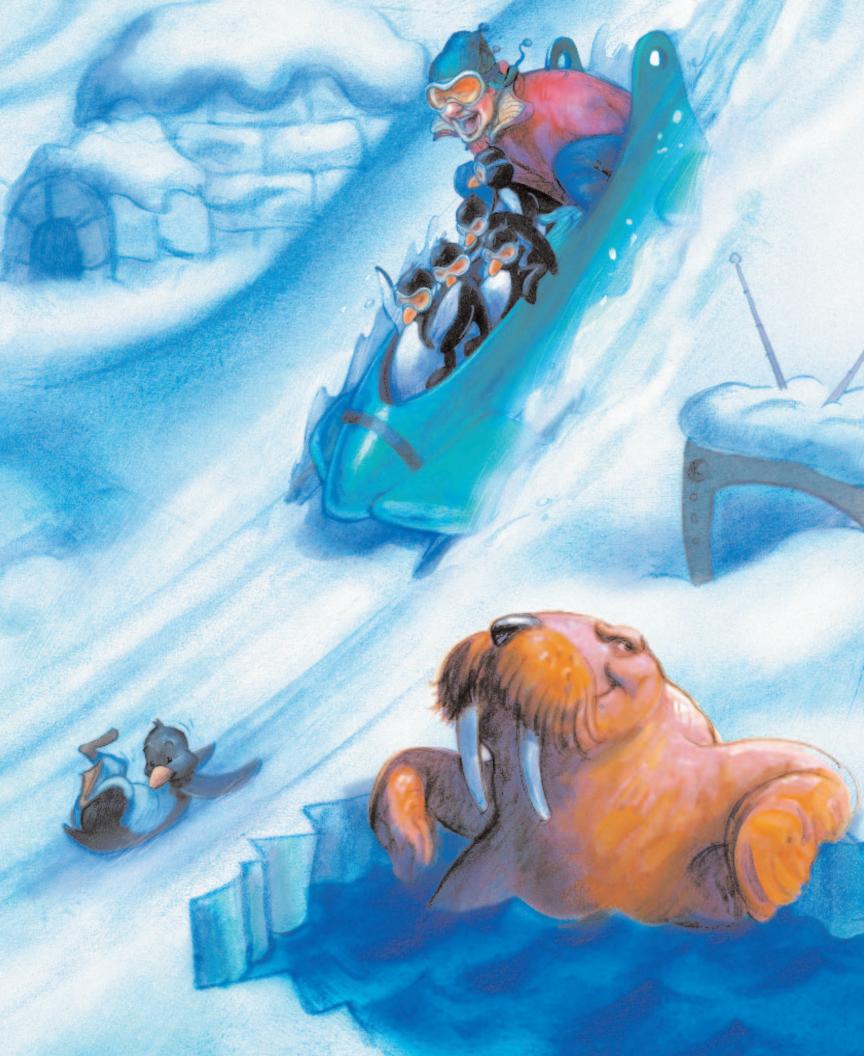

Edwin tossed and turned and thrashed about. "There's something going on, and I'm missing out."

He coughed a few times and sat up in bed. "I can't fall asleep. I'm too thirsty," he said.

"What's gurgling? What's splashing? A fountain, I think.
I'll just go downstairs and get something to drink."

So Edwin crept down,
so silent,
so slow,
tiptoeing softly—
and wouldn't you know?