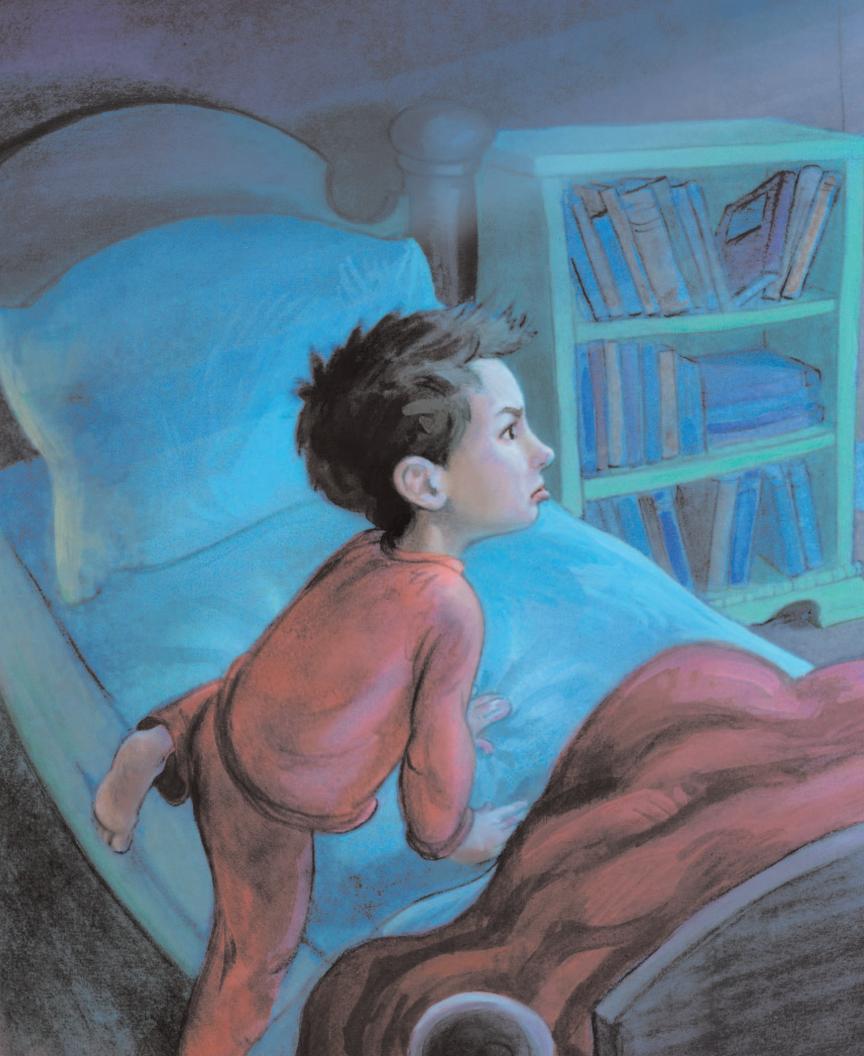

Under the covers, he lay wide awake.
"I can't wait till morning. How long will it take?"

Crossing his arms, he sat up in bed.

"I can't fall asleep. I'm too lonesome," he said.

"My pillow's too big, the mattress too wide.

Something is missing here at my side.

Where is my bear? He's not here with me.

He must be downstairs. I'll just go and see."

So Edwin crept down,
so silent,
so slow,
tiptoeing softly—
and wouldn't you know?