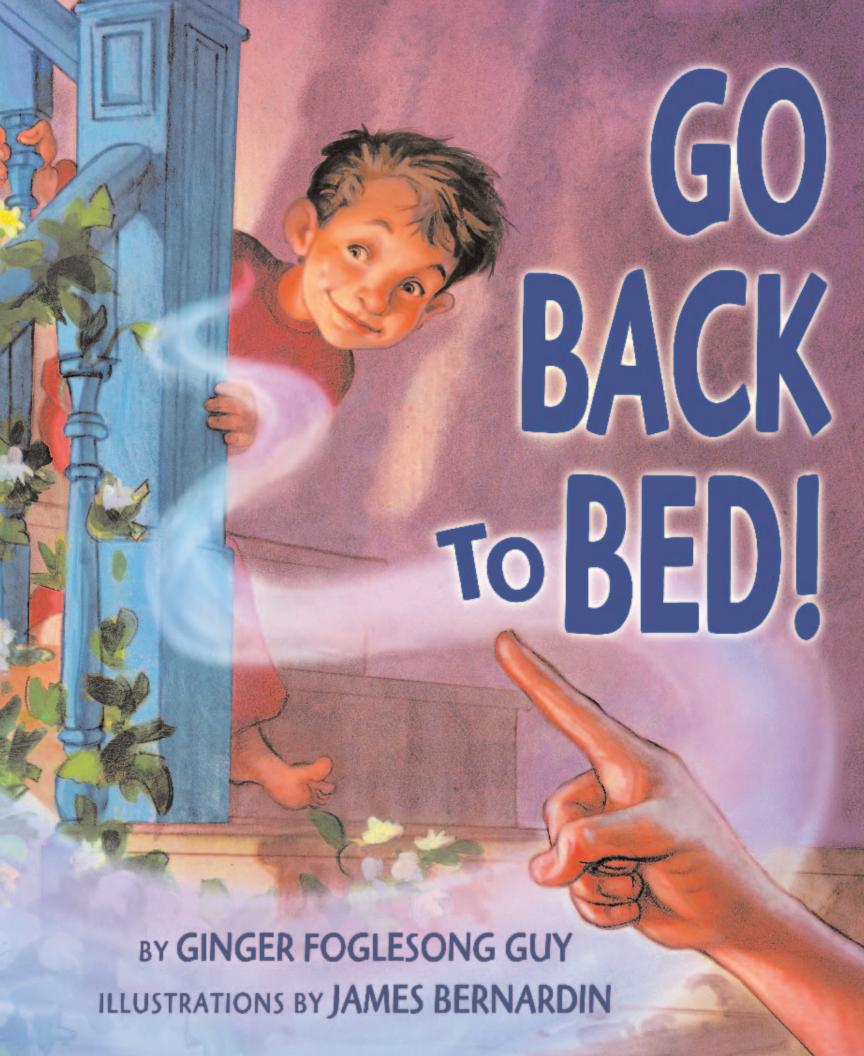

## THIS PAGE INTENTIONALLY LEFT BLANK

For my nieces and nephews: the big ones, the little ones —G.F.G. To my two Edwins, Wyeth and Bryson, with love —J.B.

Under the covers,
he lay wide awake.
"I can't wait till morning.
How long will it take?"