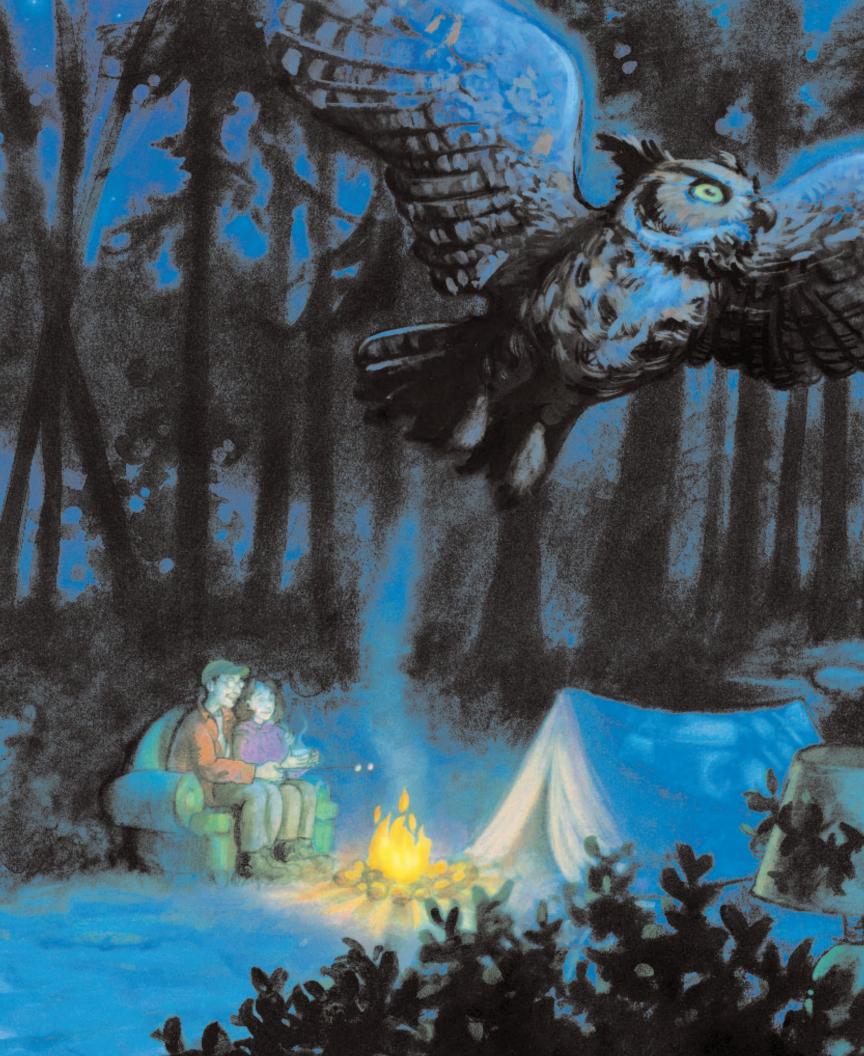

k.
I'll just go downstairs and get something to drink."

So Edwin crept down,
so silent,
so slow,
tiptoeing softly—
and wouldn't you know?







## "GO BACK TO BED, EDWIN!

Your thirst must be quenched. And change your pajamas, now that they're drenched."

Then sloshing his feet, he splashed back to bed. "I'd much rather swim. I'm not tired," he said.







Under the covers, he lay wide awake.
"I can't wait till morning. How long will it take?"

Crossing his arms, he sat up in bed.

"I can't fall asleep. I'm too lonesome," he said.

"My pillow's too big, the mattress too wide.

Something is missing here at my side.

Where is my bear? He's not here with me.

He must be downstairs. I'll just go and see."

So Edwin crept down,
so silent,
so slow,
tiptoeing softly—
and wouldn't you know?