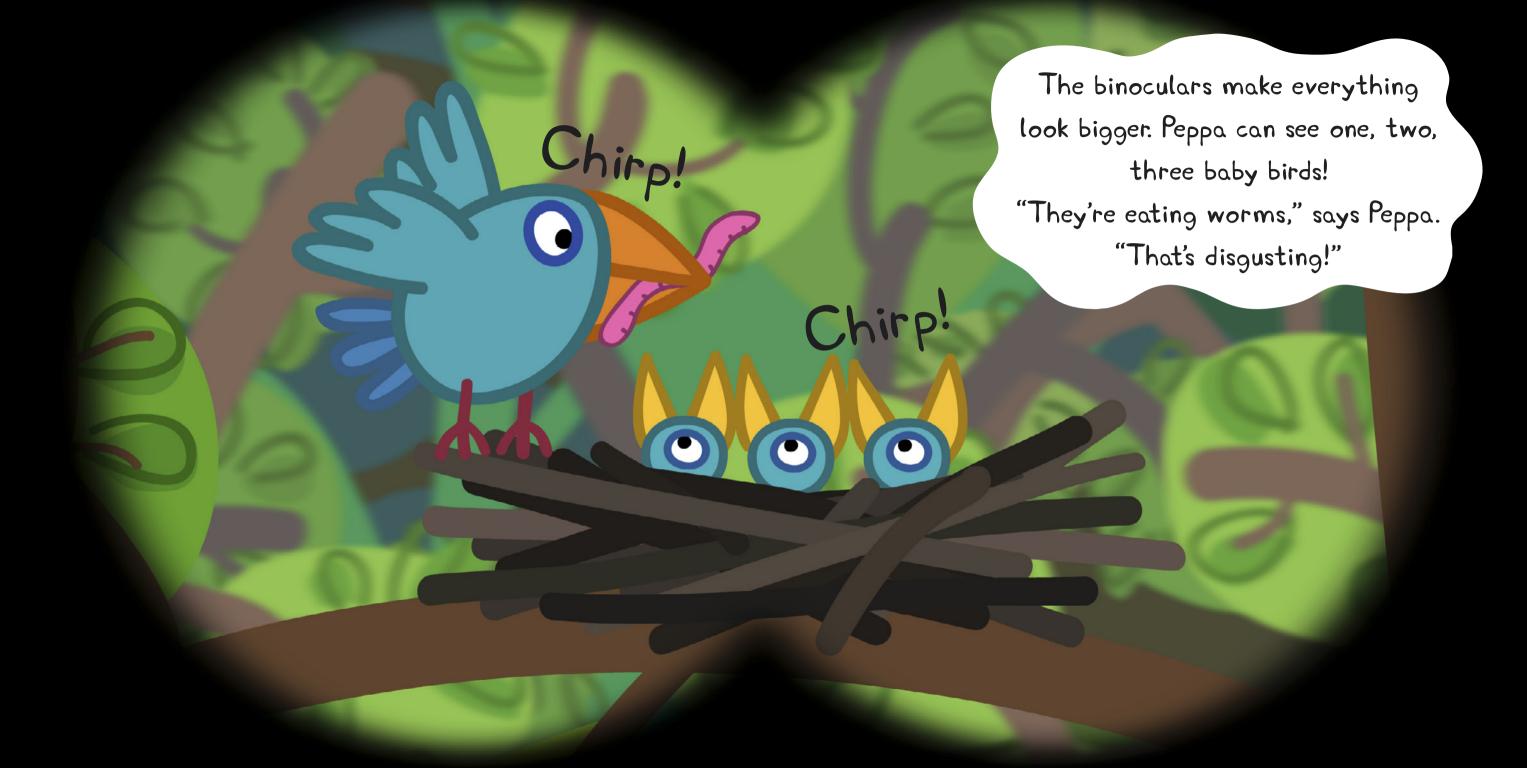

Nature Trail



























## Nature Trail

Peppa and her family are so busy following animal footprints that they manage to get lost! How will they find their way back to the car to have their picnic?

This book is based on the TV Series 'Peppa Pig' 'Peppa Pig' is created by Neville Astley and Mark Baker

Peppa Pig © Astley Baker Davies/ E1 Entertainment 2003

## Published by Ladybird Books Ltd 2009

A Penguin Company,
Penguin Books Itd, 80 Strand, London, WC2R ORL, UK
Penguin Books Australia Itd, Camberwell, Victoria, Australia
Penguin Group (NZ) Itd, 67 Apollo Drive, Rosedale, North Shore
0.632. New Zealand Itd division of Pearson New Zealand Itd

All rights reserved. No part of this publication may be reproduced, stored in a retrieval system, or transmitted in any form or by any means, electronic