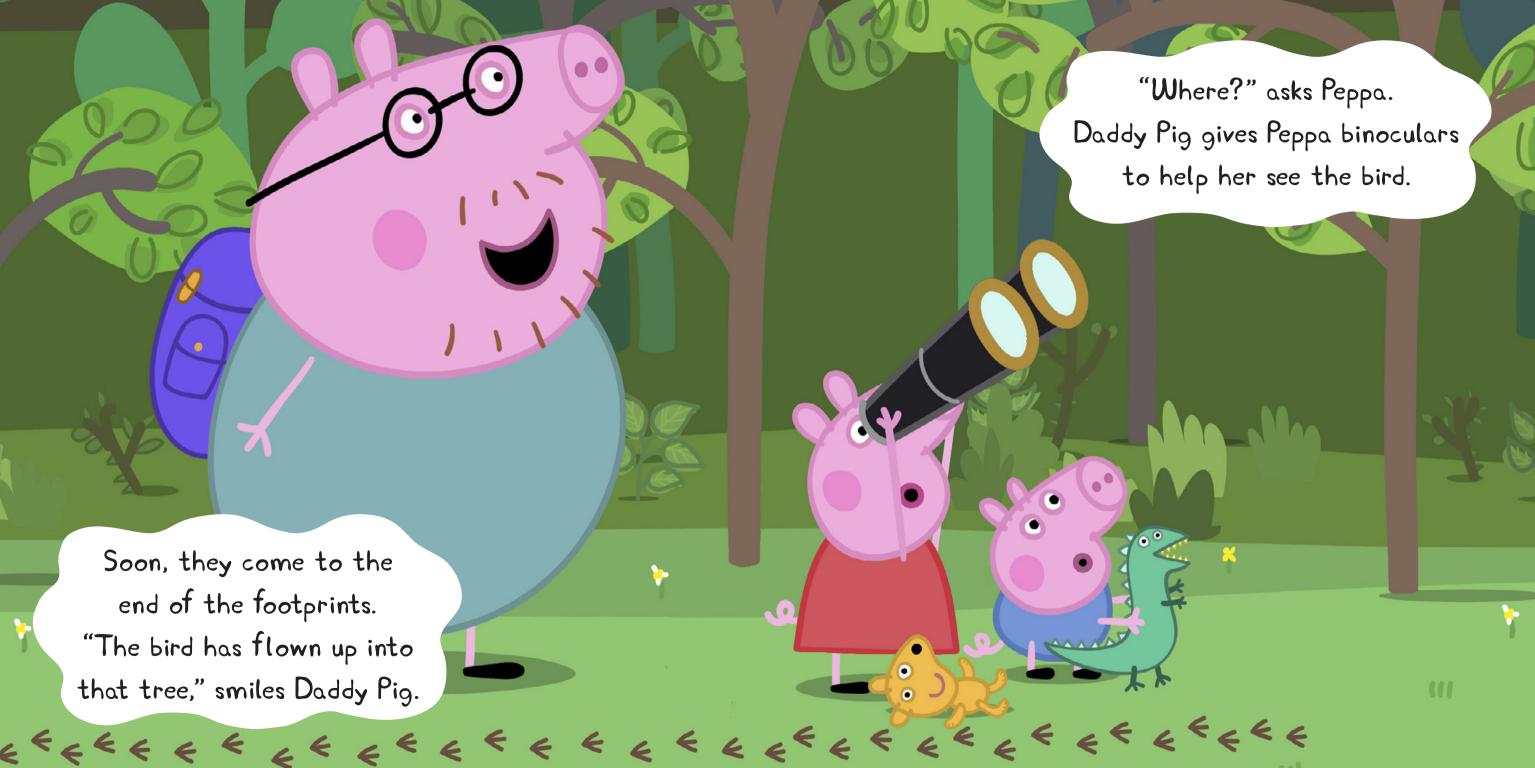

Nature Trail



























## Nature Trail

Peppa and her family are so busy following animal footprints that they manage to get lost! How will they find their way back to the car to have their picnic?

This book is based on the TV Series 'Peppa Pig' 'Peppa Pig' is created by Neville Astley and Mark Baker

Peppa Pig © Astley Baker Davies/ E1 Entertainment 2003

## Published by Ladybird Books Ltd 2009

A Penguin Company,
Penguin Books Itd, 80 Strand, London, WC2R ORL, UK
Penguin Books Australia Itd, Camberwell, Victoria, Australia
Penguin Group (NZ) Itd, 67 Apollo Drive, Rosedale, North Shore
0.632. New Zealand Itd division of Pearson New Zealand Itd

All rights reserved. No part of this publication may be reproduced, stored in a retrieval system, or transmitted in any form or by any means, electron