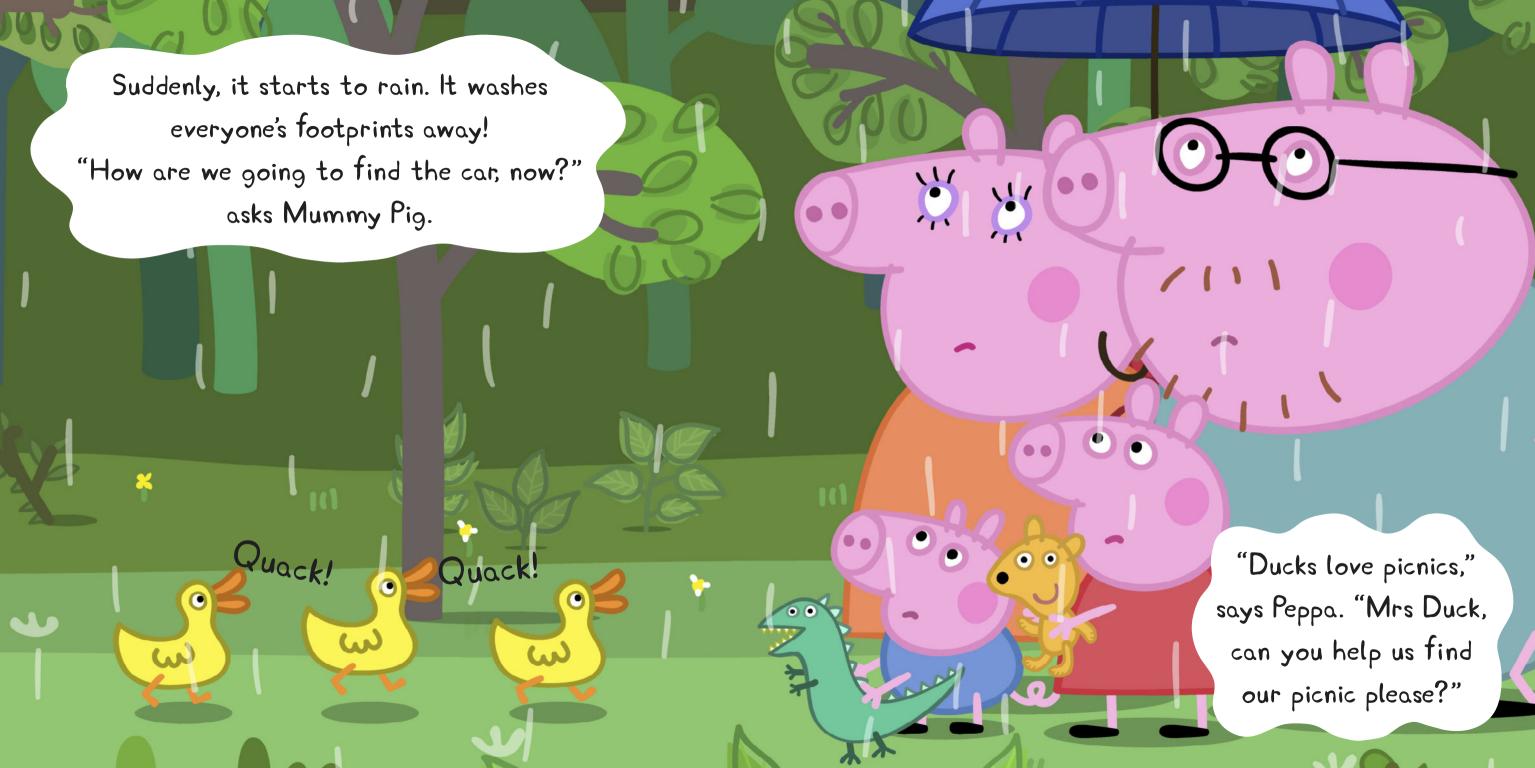

Nature Trail



























## Nature Trail

Peppa and her family are so busy following animal footprints that they manage to get lost! How will they find their way back to the car to have their picnic?

This book is based on the TV Series 'Peppa Pig' 'Peppa Pig' is created by Neville Astley and Mark Baker

Peppa Pig © Astley Baker Davies/ E1 Entertainment 2003

## Published by Ladybird Books Ltd 2009

A Penguin Company,
Penguin Books Itd, 80 Strand, London, WC2R ORL, UK
Penguin Books Australia Itd, Camberwell, Victoria, Australia
Penguin Group (NZ) Itd, 67 Apollo Drive, Rosedale, North Shore
0.632. New Zealand Itd division of Pearson New Zealand Itd

All rights reserved. No part of this publication may be reproduced, stored in a retrieval system, or transmitted in any form or by any means, electronic, mech