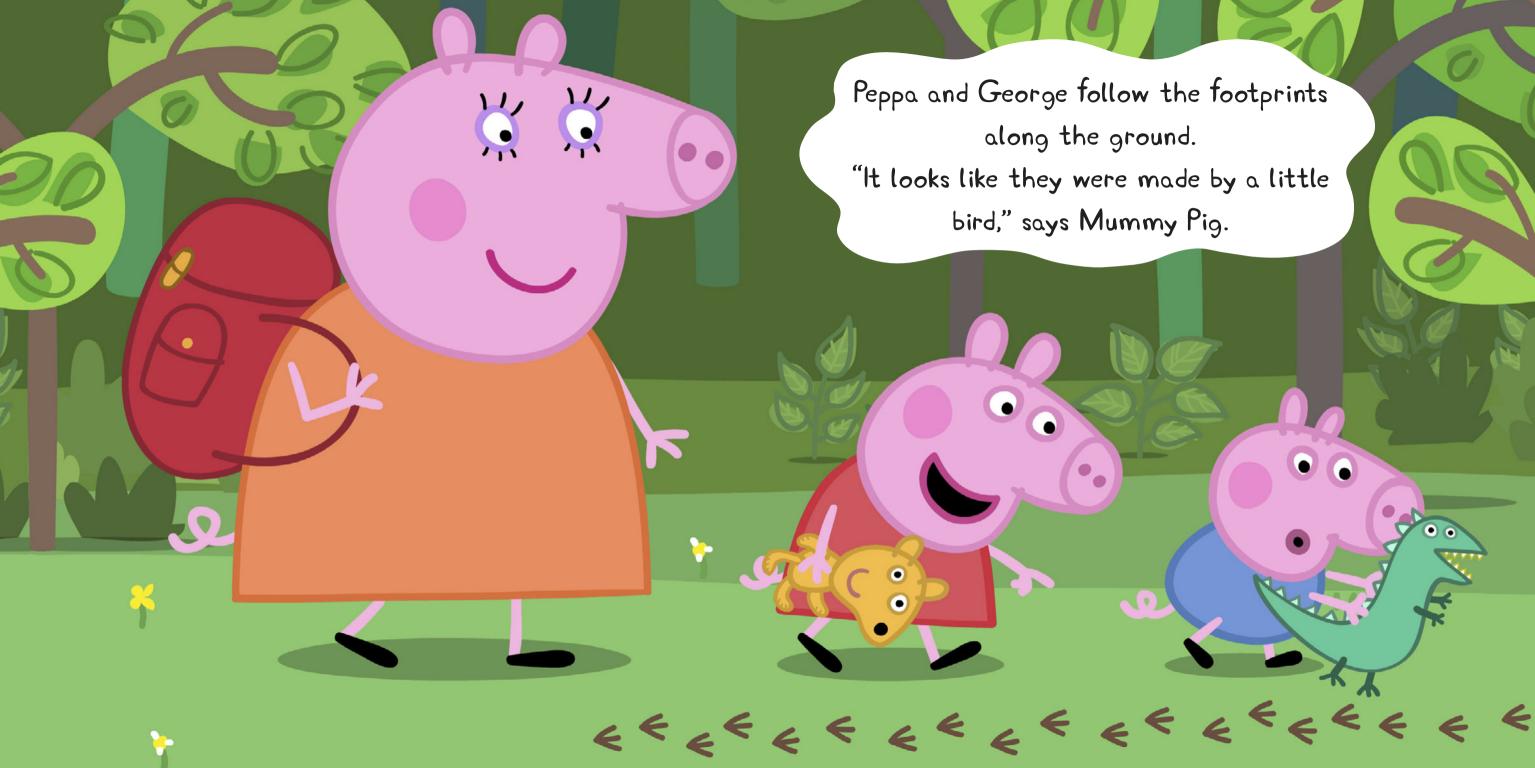

Nature Trail



























## Nature Trail

Peppa and her family are so busy following animal footprints that they manage to get lost! How will they find their way back to the car to have their picnic?

This book is based on the TV Series 'Peppa Pig' 'Peppa Pig' is created by Neville Astley and Mark Baker

Peppa Pig © Astley Baker Davies/ E1 Entertainment 2003

## Published by Ladybird Books Ltd 2009

A Penguin Company,
Penguin Books Itd, 80 Strand, London, WC2R ORL, UK
Penguin Books Australia Itd, Camberwell, Victoria, Australia
Penguin Group (NZ) Itd, 67 Apollo Drive, Rosedale, North Shore
0.632. New Zealand Itd division of Pearson New Zealand Itd

All rights reserved. No part of this publication may be reproduced, stored in a retrieval system, or transmitted in any form or by any means, electr