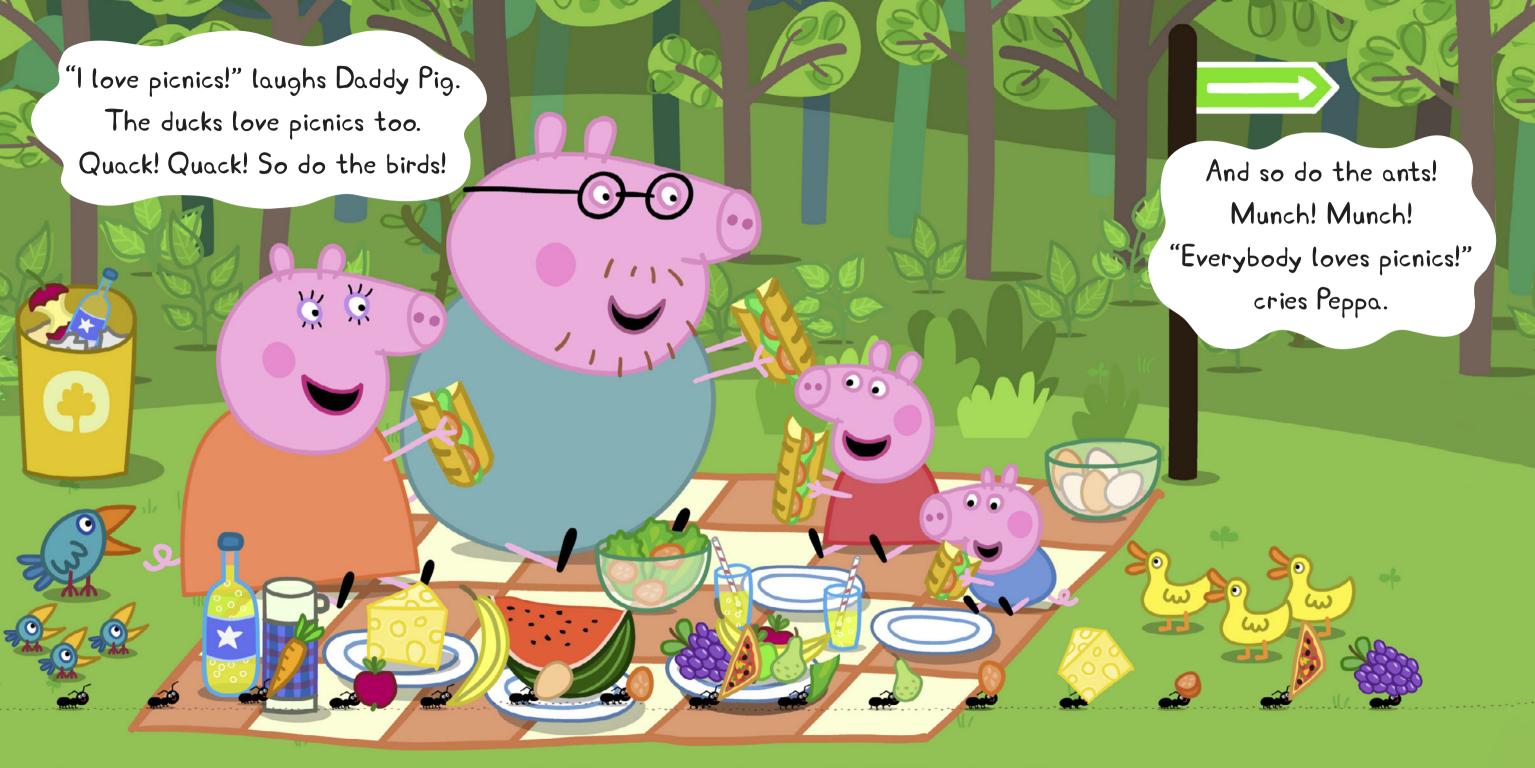

Nature Trail



























## Nature Trail

Peppa and her family are so busy following animal footprints that they manage to get lost! How will they find their way back to the car to have their picnic?

This book is based on the TV Series 'Peppa Pig' 'Peppa Pig' is created by Neville Astley and Mark Baker

Peppa Pig © Astley Baker Davies/ E1 Entertainment 2003

## Published by Ladybird Books Ltd 2009

A Penguin Company,
Penguin Books Itd, 80 Strand, London, WC2R ORL, UK
Penguin Books Australia Itd, Camberwell, Victoria, Australia
Penguin Group (NZ) Itd, 67 Apollo Drive, Rosedale, North Shore
0.632. New Zealand Itd division of Pearson New Zealand Itd

All rights reserved. No part of this publication may be reproduced, stored in a retrieval system, or transmitted in any form or by any means, electronic, mechanic