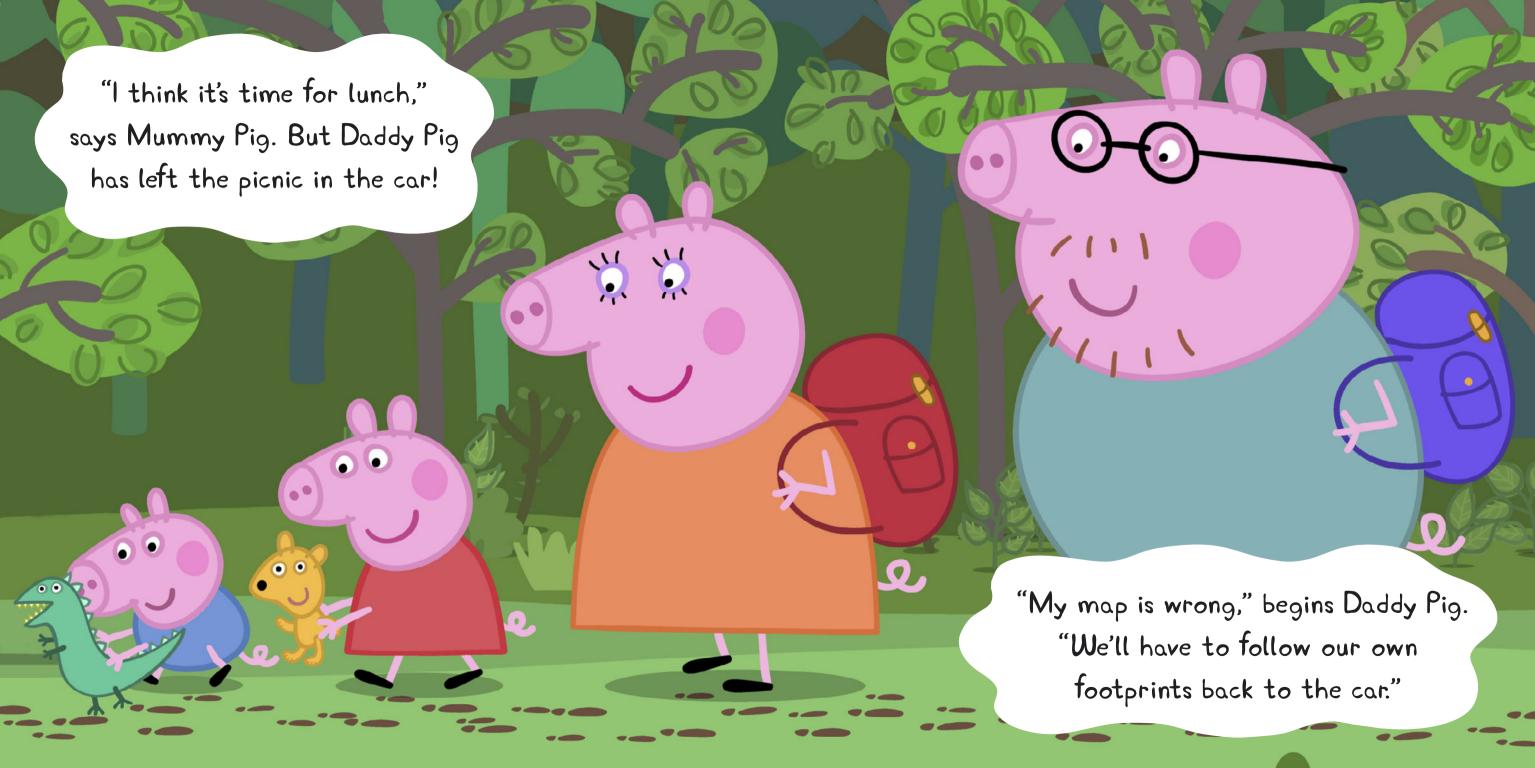

Nature Trail



























## Nature Trail

Peppa and her family are so busy following animal footprints that they manage to get lost! How will they find their way back to the car to have their picnic?

This book is based on the TV Series 'Peppa Pig' 'Peppa Pig' is created by Neville Astley and Mark Baker

Peppa Pig © Astley Baker Davies/ E1 Entertainment 2003

## Published by Ladybird Books Ltd 2009

A Penguin Company,
Penguin Books Itd, 80 Strand, London, WC2R ORL, UK
Penguin Books Australia Itd, Camberwell, Victoria, Australia
Penguin Group (NZ) Itd, 67 Apollo Drive, Rosedale, North Shore
0.632. New Zealand Itd division of Pearson New Zealand Itd

All rights reserved. No part of this publication may be reproduced, stored in a retrieval system, or transmitted in any form or by any means, electronic, me