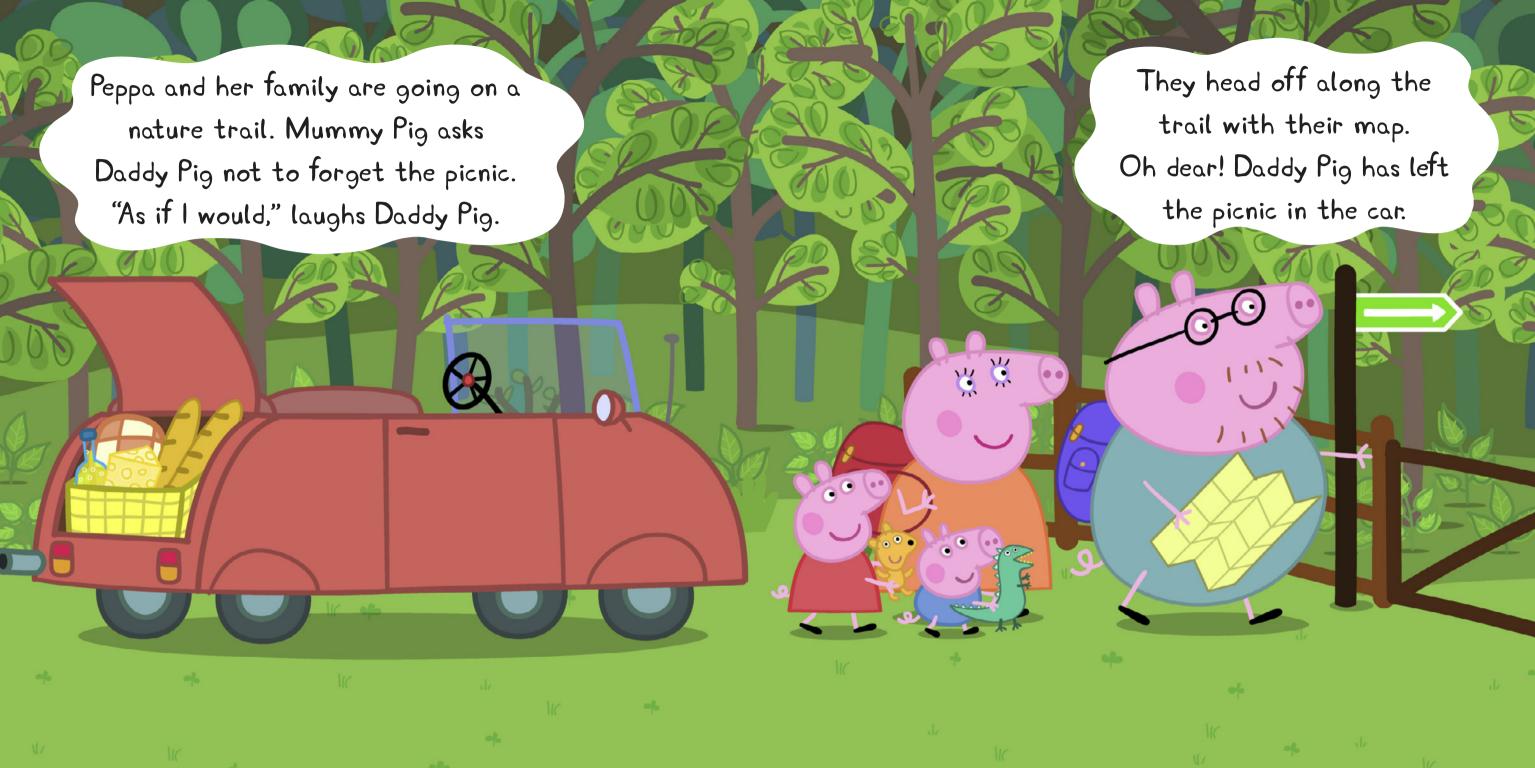

## Nature Trail

Peppa and her family are so busy following animal footprints that they manage to get lost! How will they find their way back to the car to have their picnic?

This book is based on the TV Series 'Peppa Pig' 'Peppa Pig' is created by Neville Astley and Mark Baker