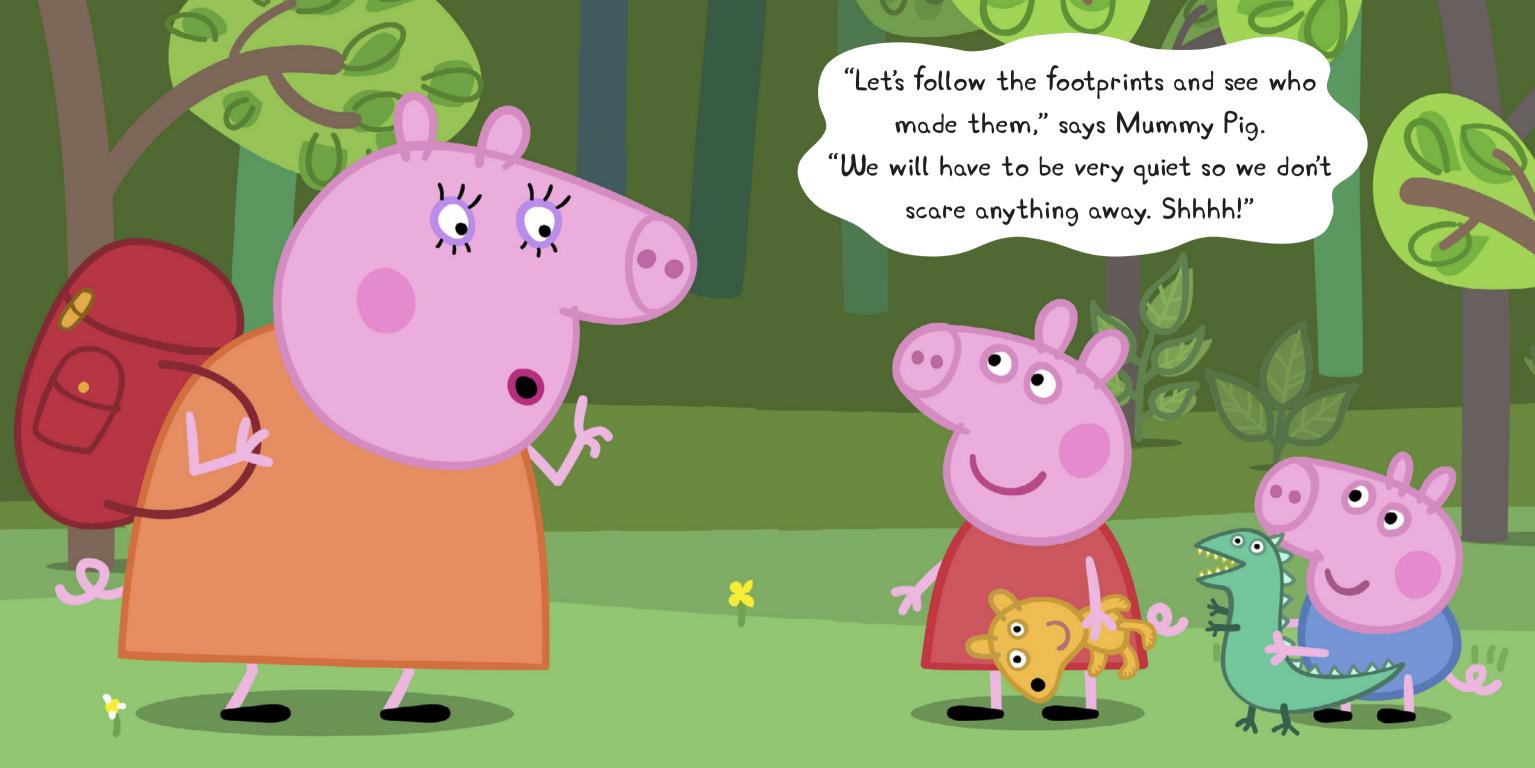

Nature Trail



























## Nature Trail

Peppa and her family are so busy following animal footprints that they manage to get lost! How will they find their way back to the car to have their picnic?

This book is based on the TV Series 'Peppa Pig' 'Peppa Pig' is created by Neville Astley and Mark Baker

Peppa Pig © Astley Baker Davies/ E1 Entertainment 2003

## Published by Ladybird Books Ltd 2009

A Penguin Company,
Penguin Books Itd, 80 Strand, London, WC2R ORL, UK
Penguin Books Australia Itd, Camberwell, Victoria, Australia
Penguin Group (NZ) Itd, 67 Apollo Drive, Rosedale, North Shore
0.632. New Zealand Itd division of Pearson New Zealand Itd

All rights reserved. No part of this publication may be reproduced, stored in a retrieval system, or transmitted in any form or by any means, elec