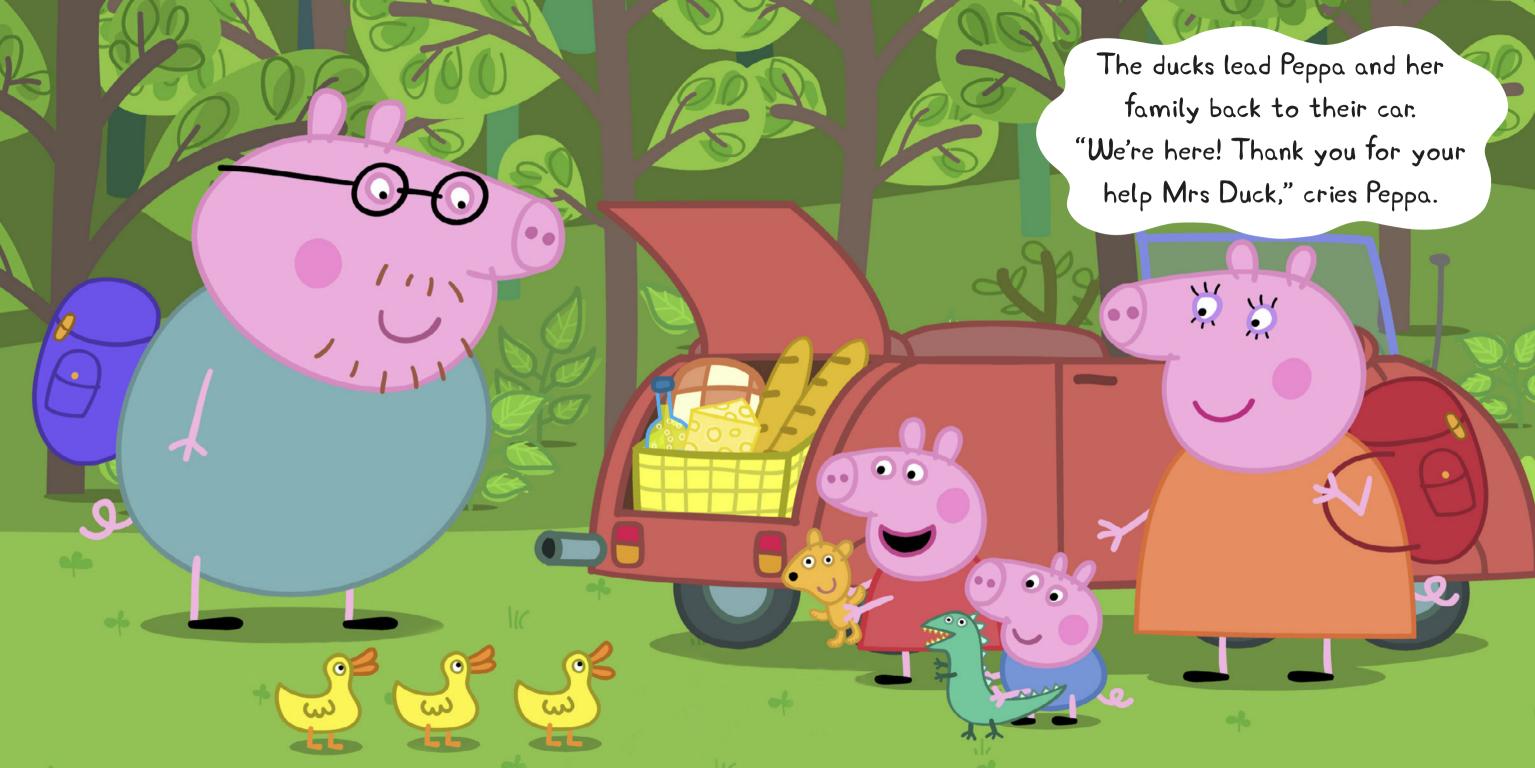

Nature Trail



























## Nature Trail

Peppa and her family are so busy following animal footprints that they manage to get lost! How will they find their way back to the car to have their picnic?

This book is based on the TV Series 'Peppa Pig' 'Peppa Pig' is created by Neville Astley and Mark Baker

Peppa Pig © Astley Baker Davies/ E1 Entertainment 2003

## Published by Ladybird Books Ltd 2009

A Penguin Company,
Penguin Books Itd, 80 Strand, London, WC2R ORL, UK
Penguin Books Australia Itd, Camberwell, Victoria, Australia
Penguin Group (NZ) Itd, 67 Apollo Drive, Rosedale, North Shore
0.632. New Zealand Itd division of Pearson New Zealand Itd

All rights reserved. No part of this publication may be reproduced, stored in a retrieval system, or transmitted in any form or by any means, electronic, mechan