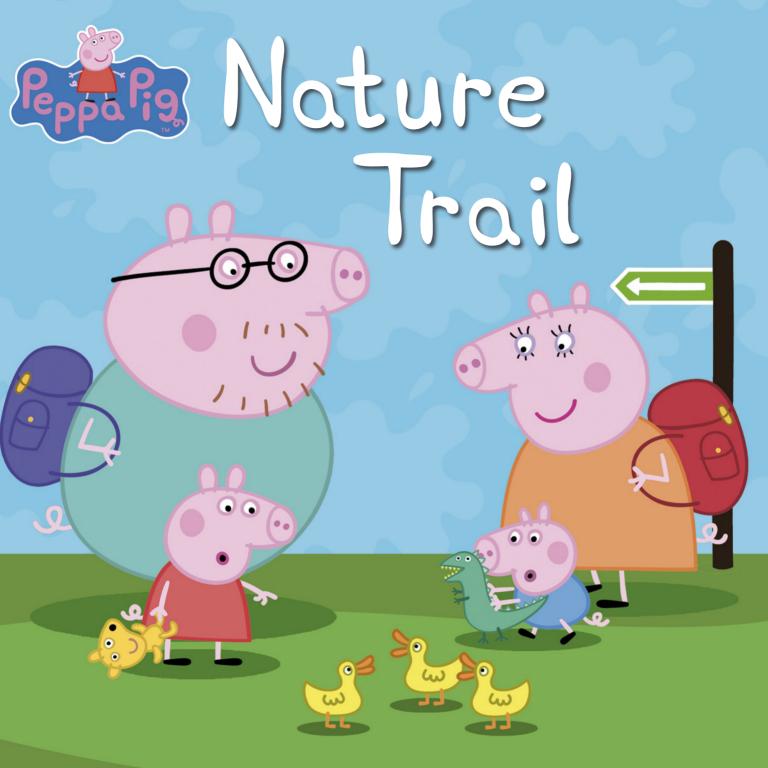

Nature Trail

## Nature Trail

Peppa and her family are so busy following animal footprints that they manage to get lost! How will they find their way back to the car to have their picnic?

This book is based on the TV Series 'Peppa Pig' 'Peppa Pig' is created by Neville Astley and Mark Baker