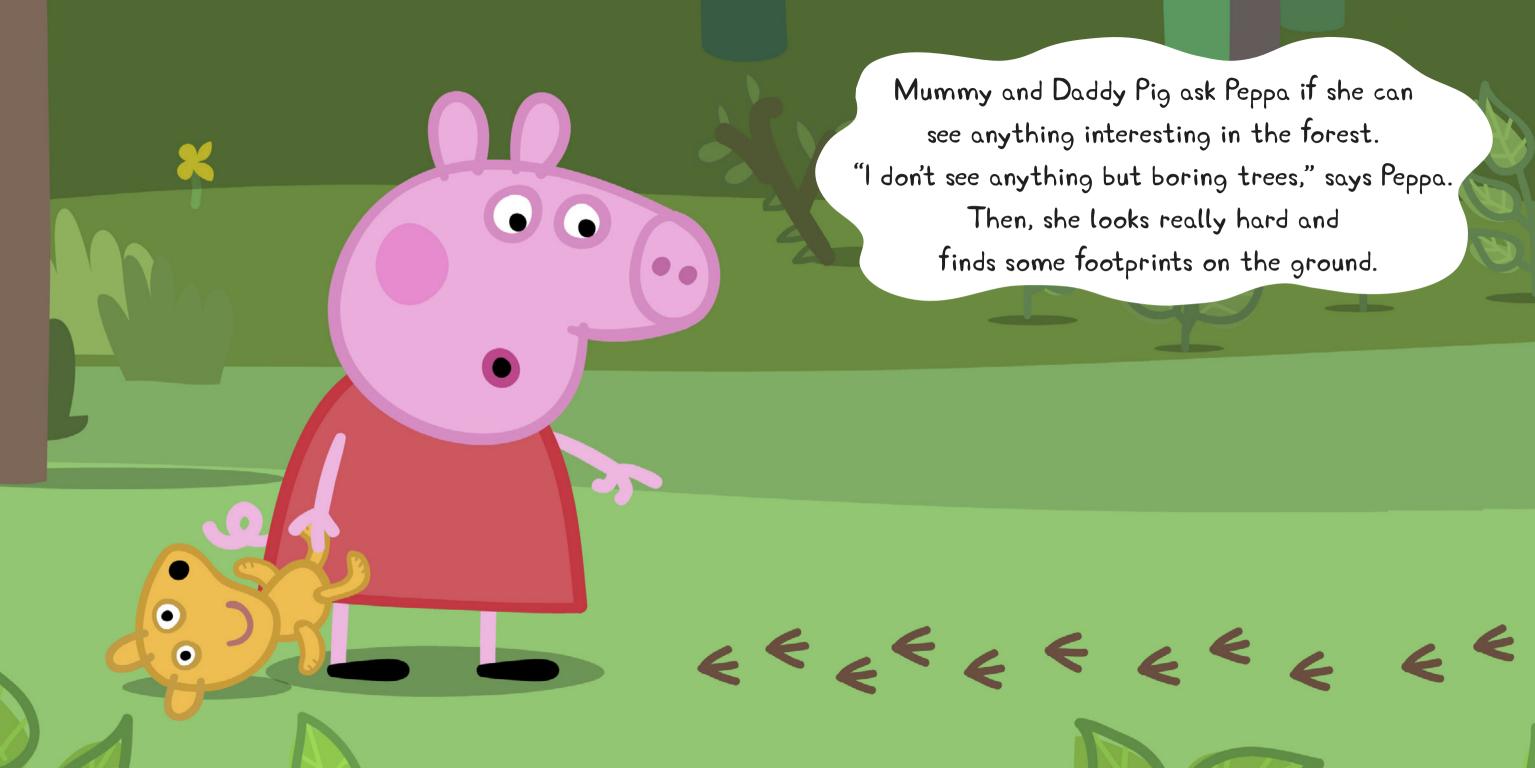

Nature Trail



























## Nature Trail

Peppa and her family are so busy following animal footprints that they manage to get lost! How will they find their way back to the car to have their picnic?

This book is based on the TV Series 'Peppa Pig' 'Peppa Pig' is created by Neville Astley and Mark Baker

Peppa Pig © Astley Baker Davies/ E1 Entertainment 2003

## Published by Ladybird Books Ltd 2009

A Penguin Company,
Penguin Books Itd, 80 Strand, London, WC2R ORL, UK
Penguin Books Australia Itd, Camberwell, Victoria, Australia
Penguin Group (NZ) Itd, 67 Apollo Drive, Rosedale, North Shore
0.632. New Zealand Itd division of Pearson New Zealand Itd

All rights reserved. No part of this publication may be reproduced, stored in a retrieval system, or transmitted in any form or by any means, el