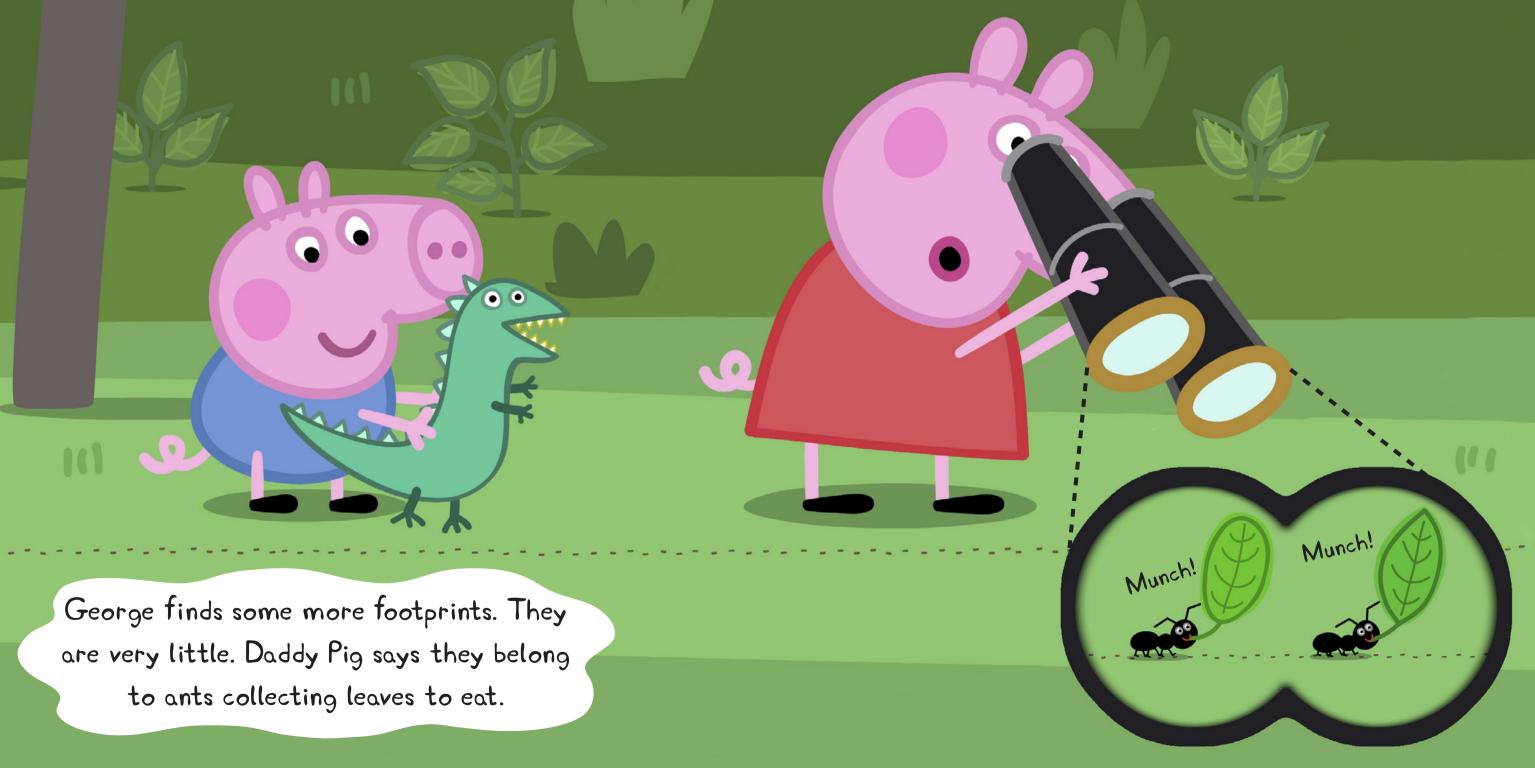

Nature Trail



























## Nature Trail

Peppa and her family are so busy following animal footprints that they manage to get lost! How will they find their way back to the car to have their picnic?

This book is based on the TV Series 'Peppa Pig' 'Peppa Pig' is created by Neville Astley and Mark Baker

Peppa Pig © Astley Baker Davies/ E1 Entertainment 2003

## Published by Ladybird Books Ltd 2009

A Penguin Company,
Penguin Books Itd, 80 Strand, London, WC2R ORL, UK
Penguin Books Australia Itd, Camberwell, Victoria, Australia
Penguin Group (NZ) Itd, 67 Apollo Drive, Rosedale, North Shore
0.632. New Zealand Itd division of Pearson New Zealand Itd

All rights reserved. No part of this publication may be reproduced, stored in a retrieval system, or transmitted in any form or by any means, electronic,